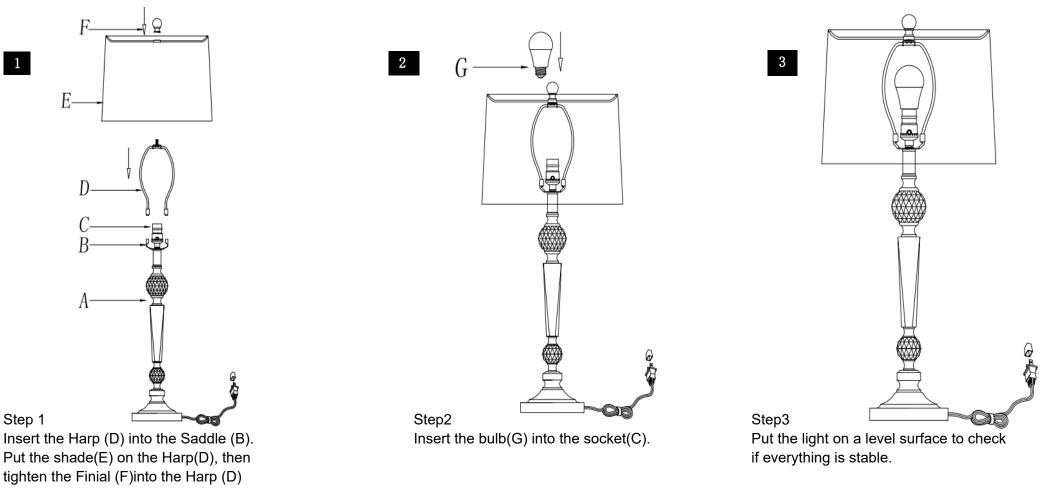

# Part List and Hardware List

| PIECE | DESCRIPTION | PICTURE    | QUANTITY | PIECE | DESCRIPTION | PICTURE | QUANTITY |
|-------|-------------|------------|----------|-------|-------------|---------|----------|
| A     | Lamp base   |            | 1X       | E     | Shade       |         | 1X       |
| В     | Saddle      |            | 1X       | F     | Finial      |         | 1X       |
| С     | Socket      | •          | 1X       | G     | Bulb        |         | 1X       |
| D     | Harp        | $\bigcirc$ | 1X       |       |             |         |          |