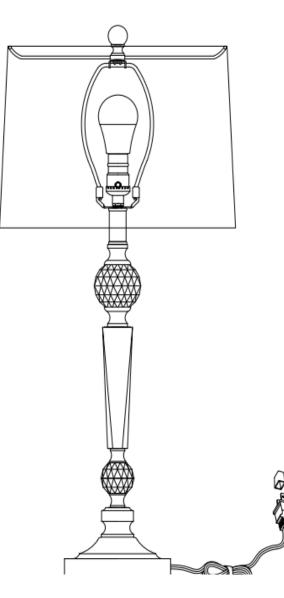

# JONATHAN Y

Model# JYL2048A Product Dimensions: 14"Lx 14"W x 28"H

Before beginning assembly of product, make sure all parts are present. Compare parts with package contents list and hardware contents list. If any part is missing or damaged, do not attempt to assemble the product. Estimated Assembly Time: 6 minutes.