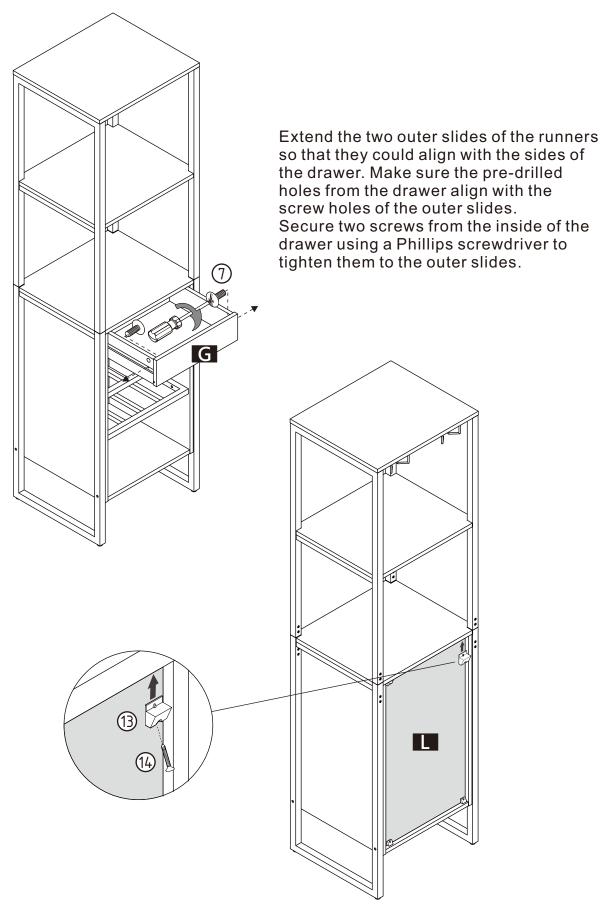

*1-1/4"



(5) X2 Slide rail 17\*310mm



**6** X4 Wood screw #6\*1/2"



7 X2 Fixing screw M4\*12mm



8 X2 Wine glass rack



(9) X8 T-head screw 4\*12mm



(10) X16 Bolt 2\*1/2"



①1 X16 Bolt 2\*1–1/8"



① X8 Bolt 2\*1-5/16"



(13) X4 Fixative plate



(14) X4 Wood screw 3\*19mm



15 X4 Adjustable leveler 24mm\*1/4\*12mm



(16) X1 Wall mounted strap 25\*152mm



(17) X1 Wood screw 4\*16mm



(8) X1 Wall anchor 1–1/8"



(19) X1 Wood screw 8#\*1"



(20) X1 Glue



(21) X1 Allen wrench



#### **Attention**

Some number parts listed on the instruction sheet may not be in parts bag as they may already be assembled. Carefully check parts and packing materials prior to ordering replacements.







Step 4.





Step 5.





# - ASSEMBLY INSTRUCTIONS -Step 6. В Α Ε







#### Step 9.



Step 10.



#### ASSEMBLY IS COMPLETED.

Make sure the product is rested on a flat surface and does not feel loose or wobbly. If it does, double check that the bolts/screws are secured and properly tightened.