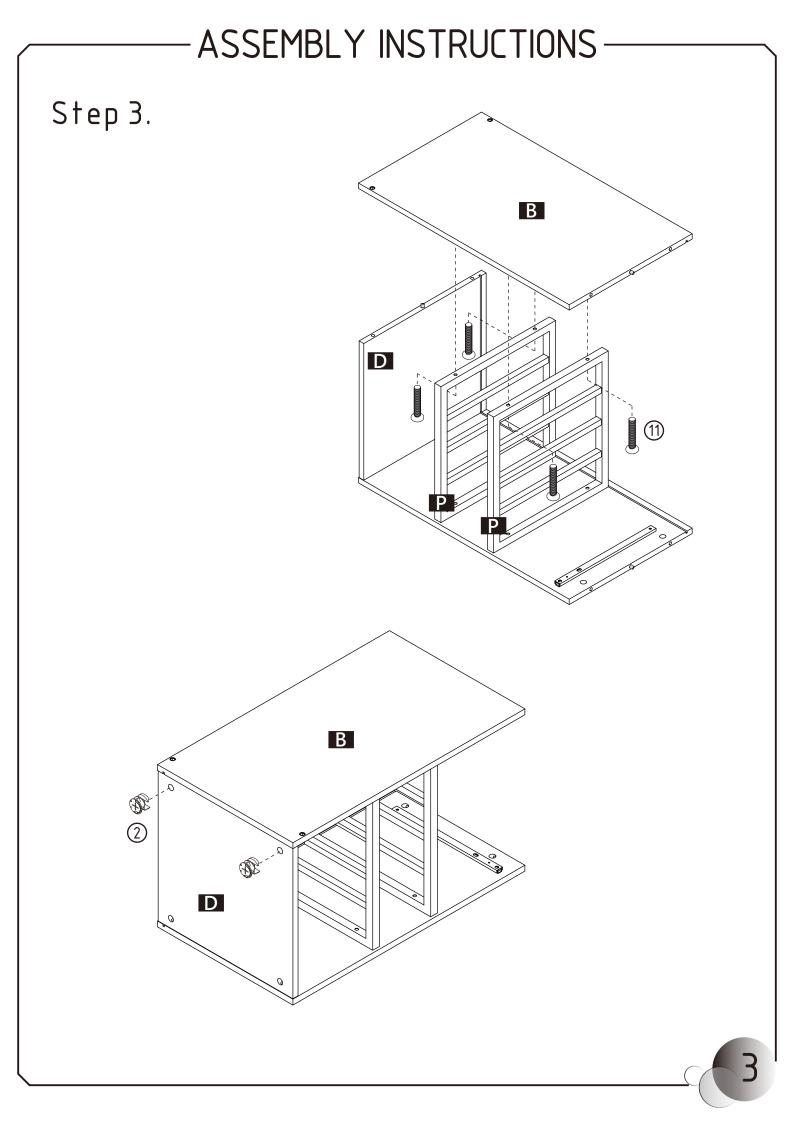

\*\*\*Do not fully tighten screws until fully assembled.\*\*\*

#### PARTS LIST

**G** X1 Drawer head

M X2 Top frame

B X1 Left side

**H** X1 Drawer Left

N X2 Bottom frame

C X1 Right side

II X1 Drawer Right

O X4 Connecting iron

D X1 Bottom

J X1 Drawer back

P X2 Layer frame

E X1 Layer

K X1 Drawer bottom

F X1 Top layer

X1 Back

8 X2 Wine glass rack

(9) X8 T-head screw 4\*12mm

(10) X16 Bolt 2\*1/2"

①1 X16 Bolt 2\*1–1/8"

① X8 Bolt 2\*1-5/16"

(13) X4 Fixative plate

(14) X4 Wood screw 3\*19mm

15 X4 Adjustable leveler 24mm\*1/4\*12mm