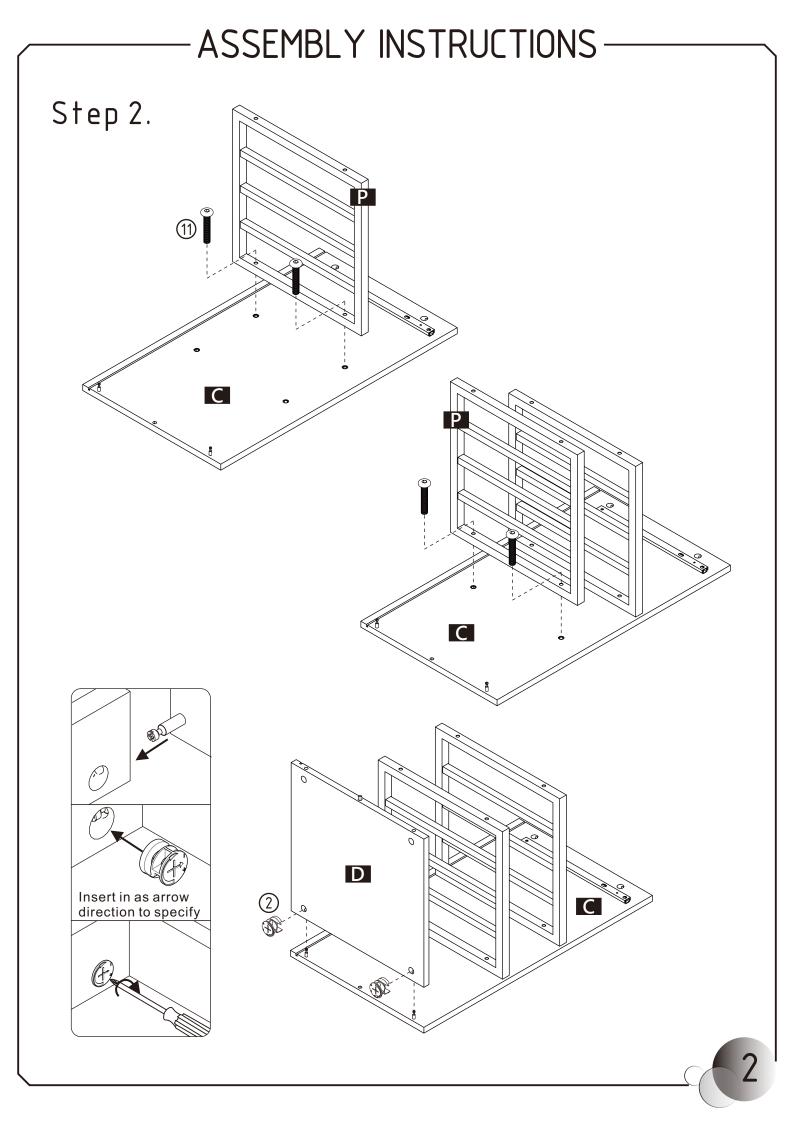

\*\*\*Do not fully tighten screws until fully assembled.\*\*\*

#### PARTS LIST

**G** X1 Drawer head

M X2 Top frame

B X1 Left side

**H** X1 Drawer Left

N X2 Bottom frame

C X1 Right side

II X1 Drawer Right

O X4 Connecting iron

D X1 Bottom

J X1 Drawer back

P X2 Layer frame

E X1 Layer

K X1 Drawer bottom

F X1 Top layer

X1 Back

#### HARDWARE LIST

7\*35\*12.5mm

② X10 Cam lock 15\*12mm

③ X6 Dowel 8\*30mm

4 X4 Wood screw 8#\*1-1/4"

(5) X2 Slide rail 17\*310mm

**6** X4 Wood screw #6\*1/2"

7 X2 Fixing screw M4\*12mm