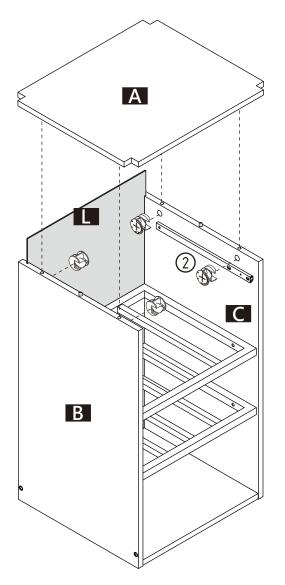

#### PARTS LIST

**G** X1 Drawer head

M X2 Top frame

B X1 Left side

**H** X1 Drawer Left

N X2 Bottom frame

C X1 Right side

II X1 Drawer Right

O X4 Connecting iron

D X1 Bottom

J X1 Drawer back

P X2 Layer frame

E X1 Layer

K X1 Drawer bottom

F X1 Top layer

X1 Back

#### HARDWARE LIST

7\*35\*12.5mm

② X10 Cam lock 15\*12mm

③ X6 Dowel 8\*30mm

4 X4 Wood screw 8#\*1-1/4"

(5) X2 Slide rail 17\*310mm

**6** X4 Wood screw #6\*1/2"

7 X2 Fixing screw M4\*12mm