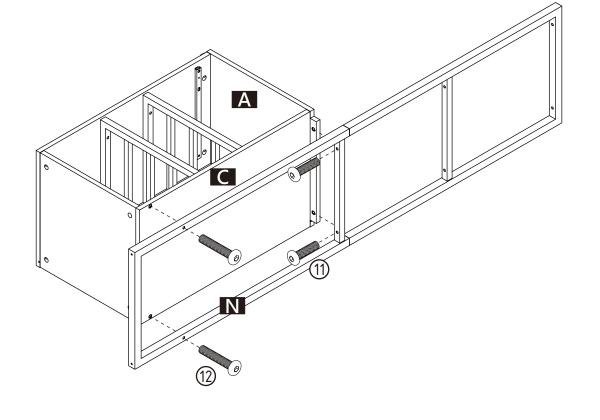

0 Cam lock 15\*12mm



③ X6 Dowel 8\*30mm



4 X4 Wood screw 8#\*1-1/4"



(5) X2 Slide rail 17\*310mm



**6** X4 Wood screw #6\*1/2"



7 X2 Fixing screw M4\*12mm



8 X2 Wine glass rack



(9) X8 T-head screw 4\*12mm



(10) X16 Bolt 2\*1/2"



①1 X16 Bolt 2\*1–1/8"



① X8 Bolt 2\*1-5/16"



(13) X4 Fixative plate



(14) X4 Wood screw 3\*19mm



15 X4 Adjustable leveler 24mm\*1/4\*12mm



(16) X1 Wall mounted strap 25\*152mm



(17) X1 Wood screw 4\*16mm



(8) X1 Wall anchor 1–1/8"



(19) X1 Wood screw 8#\*1"



(20) X1 Glue



(21) X1 Allen wrench



#### **Attention**

Some number parts listed on the instruction sheet may not be in parts bag as they may already be assembled. Carefully check parts and packing materials prior to ordering replacements.







Step 4.





Step 5.





# - ASSEMBLY INSTRUCTIONS -Step 6. В Α Ε







#### Step 9.



Step 10.



#### ASSEMBLY IS COMPLETED.

Make sure the product is rested on a flat surface and does not feel loose or wobbly. If it does, double check that the bolts/screws are secured and properly tightened.