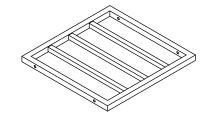

uct. Be sure to check all packing material carefully for small parts which may have come loose inside the carton during shipment. Separate, identify and count all parts and metal hardware. Compare with all parts are present. If any part(s) are missing or damaged, please contact your local furniture dealer. For efficient and speedy service, please indicate the model number and code letter of part(s) needed.

\*\*\*Do not fully tighten screws until fully assembled.\*\*\*

## WINE RACK



-DIMENSIONS -

Width - 18.31" Depth - 15.87"

. Height - 67.87"

#### PARTS LIST





**G** X1 Drawer head



M X2 Top frame



B X1 Left side



**H** X1 Drawer Left



N X2 Bottom frame



C X1 Right side



II X1 Drawer Right



O X4 Connecting iron



D X1 Bottom



J X1 Drawer back



P X2 Layer frame



E X1 Layer



K X1 Drawer bottom



F X1 Top layer



X1 Back



#### HARDWARE LIST



7\*35\*12.5mm



② X10 Cam lock 15\*12mm



③ X6 Dowel 8\*30mm



4 X4 Wood screw 8#\*1-1/4"



(5) X2 Slide rail 17\*310mm



**6** X4 Wood screw #6\*1/2"



7 X2 Fixing screw M4\*12mm



8 X2 Wine glass rack



(9) X8 T-head screw 4\*12mm



(10) X16 Bolt 2\*1/2"



①1 X16 Bolt 2\*1–1/8"



① X8 Bolt 2\*1-5/16"



(13) X4 Fixative plate



(14) X4 Wood screw 3\*19mm



15 X4 Adjustable leveler 24mm\*1/4\*12mm



(16) X1 Wall mounted strap 25\*152mm



(17) X1 Wood screw 4\*16mm



(8) X1 Wall anchor 1–1/8"



(19) X1 Wood screw 8#\*1"



(20) X1 Glue



(21) X1 Allen wrench



#### **Attention**

Some number parts listed on the instruction sheet may not be in parts bag as they may already be assemble