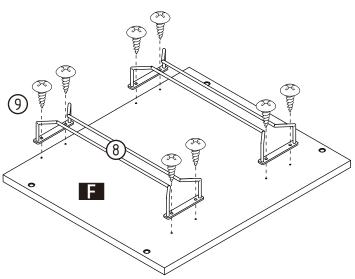

O X4 Connecting iron

D X1 Bottom

J X1 Drawer back

P X2 Layer frame

E X1 Layer

K X1 Drawer bottom

F X1 Top layer

X1 Back

8 X2 Wine glass rack

(9) X8 T-head screw 4\*12mm

(10) X16 Bolt 2\*1/2"

①1 X16 Bolt 2\*1–1/8"

① X8 Bolt 2\*1-5/16"

(13) X4 Fixative plate

(14) X4 Wood screw 3\*19mm

15 X4 Adjustable leveler 24mm\*1/4\*12mm