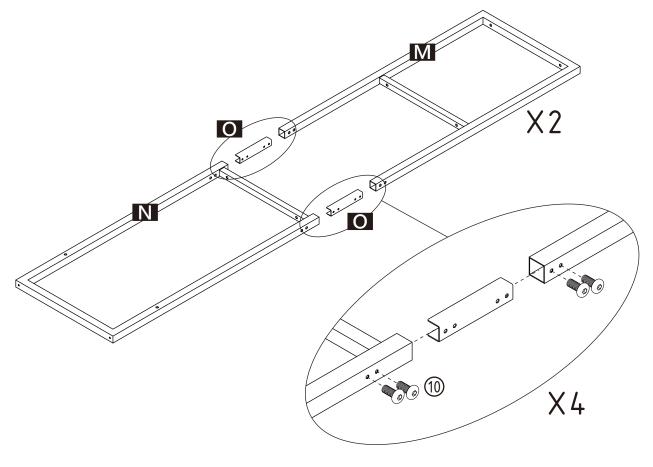

#### PARTS LIST

**G** X1 Drawer head

M X2 Top frame

B X1 Left side

**H** X1 Drawer Left

N X2 Bottom frame

C X1 Right side

II X1 Drawer Right

O X4 Connecting iron

D X1 Bottom

J X1 Drawer back

P X2 Layer frame

E X1 Layer

K X1 Drawer bottom

F X1 Top layer

X1 Back

#### HARDWARE LIST

7\*35\*12.5mm

② X10 Cam lock 15\*12mm

③ X6 Dowel 8\*30mm

4 X4 Wood screw 8#\*1-1/4"

(5) X2 Slide rail 17\*310mm

**6** X4 Wood screw #6\*1/2"

7 X2 Fixing screw M4\*12mm