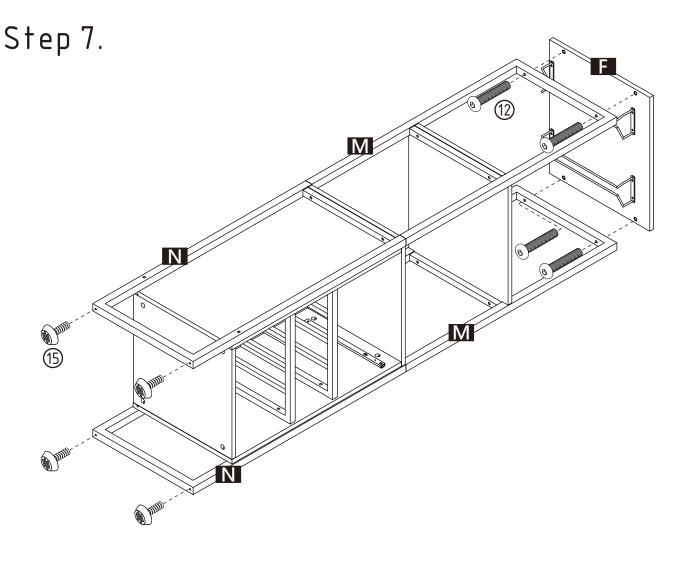

4 X4 Wood screw 8#\*1-1/4"



(5) X2 Slide rail 17\*310mm



**6** X4 Wood screw #6\*1/2"



7 X2 Fixing screw M4\*12mm



8 X2 Wine glass rack



(9) X8 T-head screw 4\*12mm



(10) X16 Bolt 2\*1/2"



①1 X16 Bolt 2\*1–1/8"



① X8 Bolt 2\*1-5/16"



(13) X4 Fixative plate



(14) X4 Wood screw 3\*19mm



15 X4 Adjustable leveler 24mm\*1/4\*12mm



(16) X1 Wall mounted strap 25\*152mm



(17) X1 Wood screw 4\*16mm



(8) X1 Wall anchor 1–1/8"



(19) X1 Wood screw 8#\*1"



(20) X1 Glue



(21) X1 Allen wrench



#### **Attention**

Some number parts listed on the instruction sheet may not be in parts bag as they may already be assembled. Carefully check parts and packing materials prior to ordering replacements.







Step 4.





Step 5.





# - ASSEMBLY INSTRUCTIONS -Step 6. В Α Ε







#### Step 9.



Step 10.



#### ASSEMBLY IS COMPLETED.

Make sure the product is rested on a flat surface and does not feel loose or wobbly. If it does, double check that the bolts/screws are secured and properly tightened.