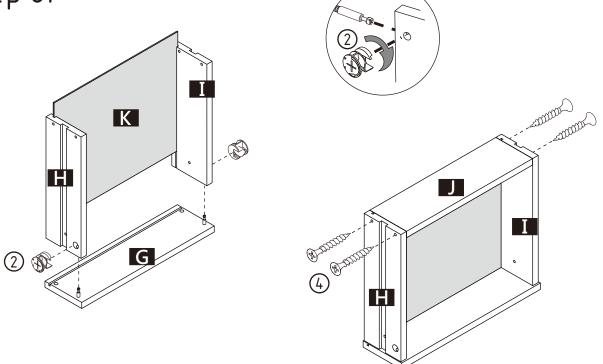

4 Wood screw 8#\*1-1/4"



(5) X2 Slide rail 17\*310mm



**6** X4 Wood screw #6\*1/2"



7 X2 Fixing screw M4\*12mm



8 X2 Wine glass rack



(9) X8 T-head screw 4\*12mm



(10) X16 Bolt 2\*1/2"



①1 X16 Bolt 2\*1–1/8"



① X8 Bolt 2\*1-5/16"



(13) X4 Fixative plate



(14) X4 Wood screw 3\*19mm



15 X4 Adjustable leveler 24mm\*1/4\*12mm



(16) X1 Wall mounted strap 25\*152mm



(17) X1 Wood screw 4\*16mm



(8) X1 Wall anchor 1–1/8"



(19) X1 Wood screw 8#\*1"



(20) X1 Glue



(21) X1 Allen wrench



#### **Attention**

Some number parts listed on the instruction sheet may not be in parts bag as they may already be assembled. Carefully check parts and packing materials prior to ordering replacements.







Step 4.





Step 5.





# - ASSEMBLY INSTRUCTIONS -Step 6. В Α Ε







#### Step 9.



Step 10.



#### ASSEMBLY IS COMPLETED.

Make sure the product is rested on a flat surface and does not feel loose or wobbly. If it does, double check that the bolts/screws are secured and properly tightened.