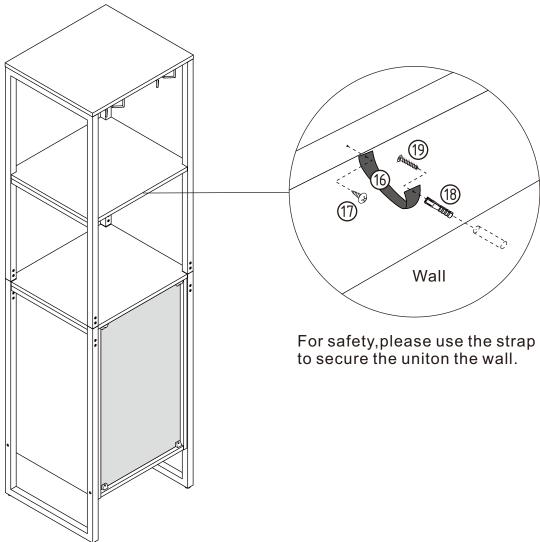

(16) X1 Wall mounted strap 25\*152mm

(17) X1 Wood screw 4\*16mm

(8) X1 Wall anchor 1–1/8"

(19) X1 Wood screw 8#\*1"

(20) X1 Glue

(21) X1 Allen wrench