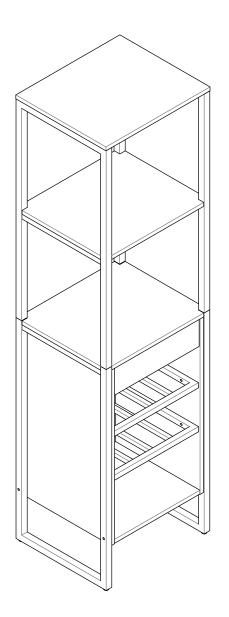

## WINE RACK

-DIMENSIONS -

Width - 18.31" Depth - 15.87"

. Height - 67.87"

#### PARTS LIST

**G** X1 Drawer head

M X2 Top frame

B X1 Left side

**H** X1 Drawer Left

N X2 Bottom frame

C X1 Right side

II X1 Drawer Right

O X4 Connecting iron

D X1 Bottom

J X1 Drawer back

P X2 Layer frame

E X1 Layer

K X1 Drawer bottom

F X1 Top layer

X1 Back

# - ASSEMBLY INSTRUCTIONS -Step 6. В Α Ε