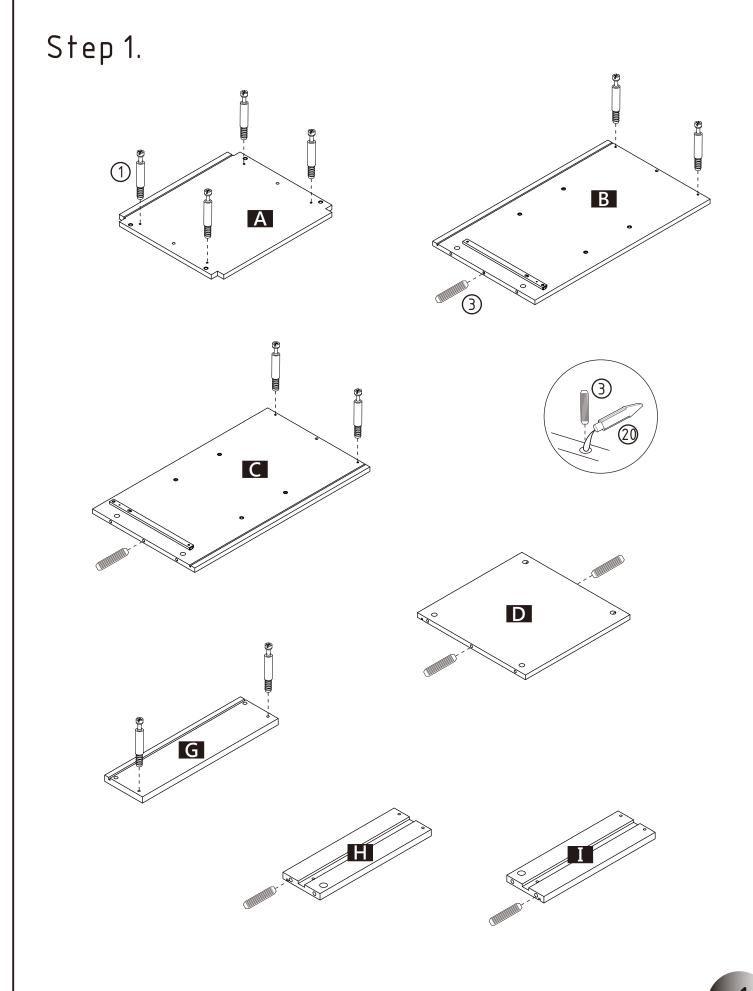

\*\*\*Do not fully tighten screws until fully assembled.\*\*\*

#### PARTS LIST

**G** X1 Drawer head

M X2 Top frame

B X1 Left side

**H** X1 Drawer Left

N X2 Bottom frame

C X1 Right side

II X1 Drawer Right

O X4 Connecting iron

D X1 Bottom

J X1 Drawer back

P X2 Layer frame

E X1 Layer

K X1 Drawer bottom

F X1 Top layer

X1 Back

#### HARDWARE LIST

7\*35\*12.5mm

② X10 Cam lock 15\*12mm

③ X6 Dowel 8\*30mm

4 X4 Wood screw 8#\*1-1/4"

(5) X2 Slide rail 17\*310mm

**6** X4 Wood screw #6\*1/2"

7 X2 Fixing screw M4\*12mm