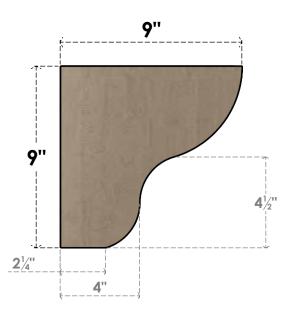

## SIDE PROFILE

## **ISOMETRIC**

**EKENA MILLWORK** 2300 WEST MAIN ST. CLARKSVILLE, TX 75426 TOLL FREE: 866-607-0453 WWW.EKENAMILLWORK.COM FRONT PROFILE

GENERATED DATE: 01/27/2023

- 1. INSTALLATION TO BE COMPLETED IN ACCORDANCE WITH MANUFACTURER'S SPECIFICATIONS.