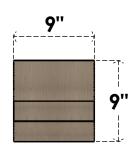

## **ISOMETRIC**

**EKENA MILLWORK** 2300 WEST MAIN ST. CLARKSVILLE, TX 75426 TOLL FREE: 866-607-0453 WWW.EKENAMILLWORK.COM FRONT PROFILE

GENERATED DATE: 01/27/2023

- 1. INSTALLATION TO BE COMPLETED IN ACCORDANCE WITH MANUFACTURER'S SPECIFICATIONS.