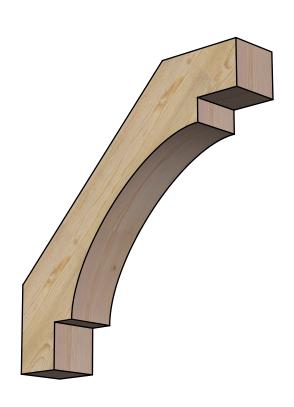

## BRC06X32X32MRC00RDF

6"W X 32"D X 32"H MERCED ROUGH SAWN BRACE, DOUGLAS FIR

SIDE