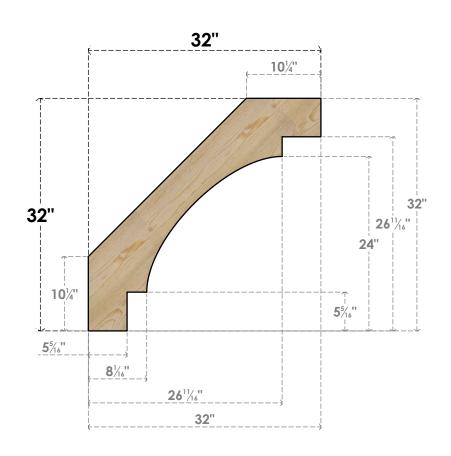

## BRC06X32X32MRC00RDF

6"W X 32"D X 32"H MERCED ROUGH SAWN BRACE, DOUGLAS FIR

SIDE