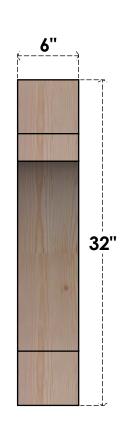

## BRC06X32X32MRC00RDF

6"W X 32"D X 32"H MERCED ROUGH SAWN BRACE, DOUGLAS FIR

SIDE

## **FRONT**

**EKENA MILLWORK** 2300 WEST MAIN ST. CLARKSVILLE, TX 75426 TOLL FREE: 866-607-0453 WWW.EKENAMILLWORK.COM