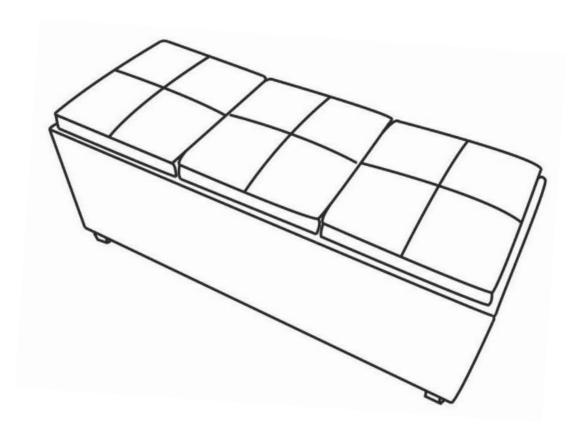

# **AVALON / FRANKLIN / LINCOLN**

# EXTRA LARGE STORAGE OTTOMAN WITH 3 TRAYS MODEL # 3AXCAVA-OTTBNCH-02-CBR









## Questions, problems, assembly help, missing parts?

No need to return the product, we will gladly help and ship your replacement parts free of charge
Please call Customer Service at 1-866-518-0120 ext. 262
Monday to Friday between 9 am – 4 pm EST
or go to

www.simpli-home.com/parts request

| In order to assist you in a timely manner, please have the following information ready: |                       |
|-----------------------------------------------------------------------------------------|-----------------------|
| Model #                                                                                 | Part Number or Letter |
| Purchased at                                                                            | Date of Purchase      |

If you wish to return the produc