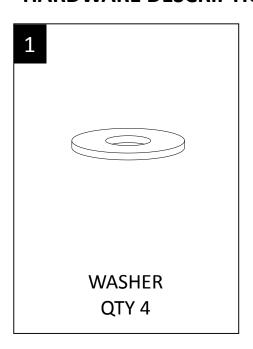

## STEP 1

Place the Ottoman (A) on its back on a flat smooth surface. Attach Ottoman Feet (C) with Washers (1) to each corner.