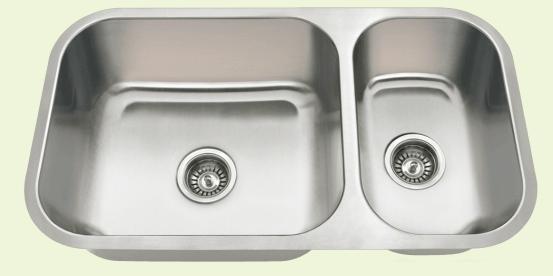

## 3218BL Offset Double Bowl Undermount Sink

32 1/4" x 18" x 9 1/4" 16- or 18-Gauge Steel Available Certified High-Quality 304 Stainless Steel Brushed Satin Finish Center Drain Thick Sound Dampener Rubber Pad Fully Insulated One-Piece Construction Limited Lifetime Warranty