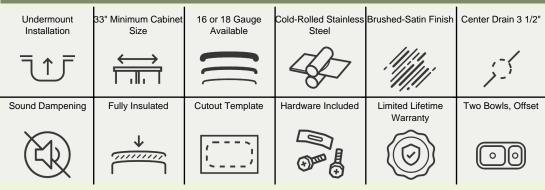

## **Stainless Steel**

Stainless Steel is the most popular choice for today's kitchens due to its clean look and durability. The beautiful brushed satin finish helps to hide small scratches that may occur over the lifetime of the sink. Our Stainless Steel sinks are made from high quality 14, 16, 18 or 20 gauge steel. Most models are made of one piece construction that ensures the sturdiest kitchen sink you will find. Our sinks are made from 300-series stainless steel and are guaranteed not to rust or stain. Each sink is fully insulated and has a sound dampening pad. Our stainless steel sinks are backed by a limited lifetime warranty.

32 1/4" x 18" x 9 1/4" 16- or 18-Gauge Steel Available Certified High-Quality 304 Stainless Steel Brushed Satin Finish Center Drain Thick Sound Dampener Rubber Pad Fully Insulated One-Piece Construction Limited Lifetime Warranty