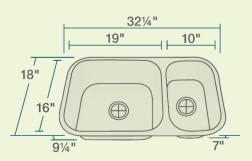

32 1/4" x 18" x 9 1/4" 16- or 18-Gauge Steel Available Certified High-Quality 304 Stainless Steel Brushed Satin Finish Center Drain Thick Sound Dampener Rubber Pad Fully Insulated One-Piece Construction Limited Lifetime Warranty