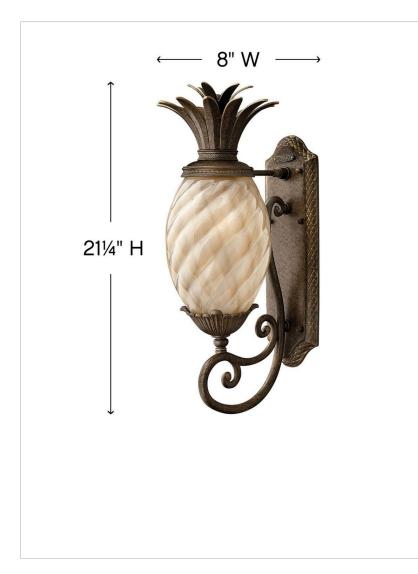

#### DIMENSIONS

| WIDTH:         | 8"         |
|----------------|------------|
| HEIGHT:        | 21.3"      |
| WEIGHT:        | 11lb       |
| BACK PLATE:    | 5"W X 16"H |
| EXTENSION:     | 11"        |
| TOP TO OUTLET: | 11"        |