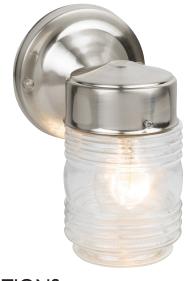

## Jelly Jar I-Light Outdoor Wall Light Satin Nickel

## **SPECIFICATIONS**

MOUNTING: Wall Mount

SLOPED CEILING ADAPTABLE: No

LAMPTYPE I: I lamp 60W Incandescent A19

Medium base bulb

BULB INCLUDED: No
WATTS PER BULB: 60W
TOTAL WATTAGE: 60W
DIMMABLE: Yes
MATERIAL CONSTRUCTION: Steel

ASSEMBLED DIMENSIONS:  $4.5" L \times 7.5" H \times 5.25" D$ 

WEIGHT: 1.43 lbs.

**BACKPLATE DIMENSIONS:**  $4.57" \text{ H} \times 4.57" \text{ W}$ 

CANOPY CEILING DIMENSIONS: N/A

GLASS/SHADE DIMENSIONS:  $4.84" \text{ H} \times 3.7" \text{ L} \times 3.7" \text{ D}$ 

GLASS/SHADE MATERIAL: Glass
GLASS/SHADE TYPE: Clear
GLASS/SHADE COLOR: Clear

LED BRIGHTNESS (LUMENS): N/A

LED COLOR CORRELATED TEMPERATURE (CCT): N/A

LED COLOR RENDERING INDEX (CRI): N/A

LED EFFICACY: N/A