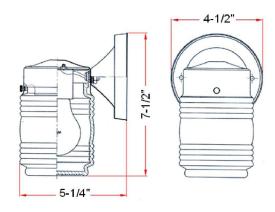

ASSEMBLED DIMENSIONS:  $4.5" L \times 7.5" H \times 5.25" D$ 

WEIGHT: 1.43 lbs.

**BACKPLATE DIMENSIONS:**  $4.57" \text{ H} \times 4.57" \text{ W}$ 

CANOPY CEILING DIMENSIONS: N/A

GLASS/SHADE DIMENSIONS:  $4.84" \text{ H} \times 3.7" \text{ L} \times 3.7" \text{ D}$ 