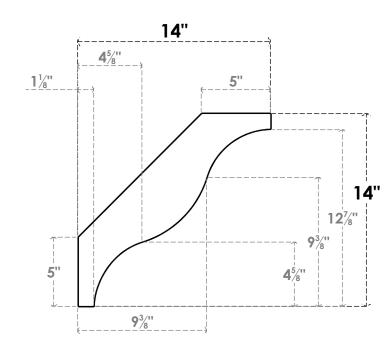

## ITEM NUMBER: BRCPO030X14000X14000FST

3"W X 14"D X 14"H FUNSTON ARCHITECTURAL GRADE PVC OPEN BRACE

**SIDE PROFILE** 

**FRONT PROFILE** 