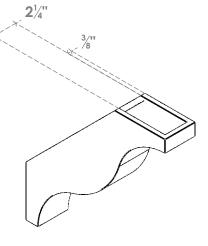

## ITEM NUMBER: BRCPO030X14000X14000FST

3"W X 14"D X 14"H FUNSTON ARCHITECTURAL GRADE PVC OPEN BRACE



**SIDE PROFILE** 





**FRONT PROFILE** 

## **ISOMETRIC**

## WORK

**EKENA MILLWORK** 2300 WEST MAIN ST. CLARKSVILLE, TX 75426 TOLL FREE: 866-607-0453 WWW.EKENAMILLWORK.COM

## **GENERATED DATE : 04/05/2023**

NOTES 1. INSTALLATION TO BE COMPLETED IN ACCORDANCE WITH MANUFACTURER'S SPECIFICATIONS.

2. DRAWING MAY NOT BE TO SCALE

 THIS DRAWING IS INTENDED FOR DESIGN AND PLANNING PURPOSES ONLY.
ALL INFORMATION CONTAINED HEREIN WAS CURRENT AT THE TIME OF DEVELOPMENT BUT MUST BE REVIEWED AND APPROVED BY THE PRODUCT MANUFACTURER TO BE CONSIDERED ACCURATE.

5. ARCHITECTURAL GRADE PVC PRODUCTS ARE MADE FROM EXPANDED CELLULAR PVC AND COME NATURALLY WHITE BUT MAY BE PAINTED