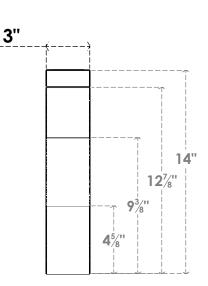

## ITEM NUMBER: BRCPO030X14000X14000FST

3"W X 14"D X 14"H FUNSTON ARCHITECTURAL GRADE PVC OPEN BRACE

**SIDE PROFILE** 

**FRONT PROFILE** 