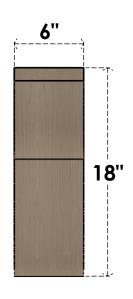

## ITEM NUMBER: CORU06X12X18CRERCPR

6"W X 12"D X 18"H SERIES 2 CLASSIC CRESTLINE ROUGH CEDAR TIMBERTHANE FAUX WOOD CORBEL, PRIMED

## **FRONT PROFILE**