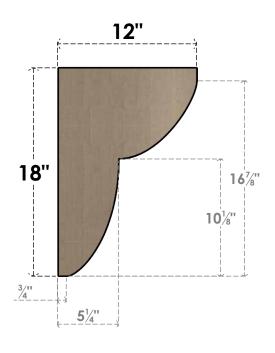

## ITEM NUMBER: CORU06X12X18CRERCPR

6"W X 12"D X 18"H SERIES 2 CLASSIC CRESTLINE ROUGH CEDAR TIMBERTHANE FAUX WOOD CORBEL, PRIMED

## SIDE PROFILE