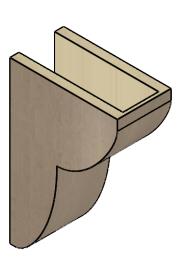

## ITEM NUMBER: CORU06X12X18CRERCPR

6"W X 12"D X 18"H SERIES 2 CLASSIC CRESTLINE ROUGH CEDAR TIMBERTHANE FAUX WOOD CORBEL, PRIMED

## **ISOMETRIC**

**EKENA MILLWORK** 2300 WEST MAIN ST. CLARKSVILLE, TX 75426 TOLL FREE: 866-607-0453 WWW.EKENAMILLWORK.COM

GENERATED DATE: 01/27/2023

- 1. INSTALLATION TO BE COMPLETED IN ACCORDANCE WITH MANUFACTURER'S SPECIFICATIONS.