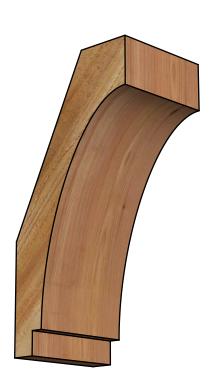

## BRC06X08X16IMP00RWR

6"W X 8"D X 16"H IMPERIAL ROUGH SAWN BRACE, WESTERN RED CEDAR