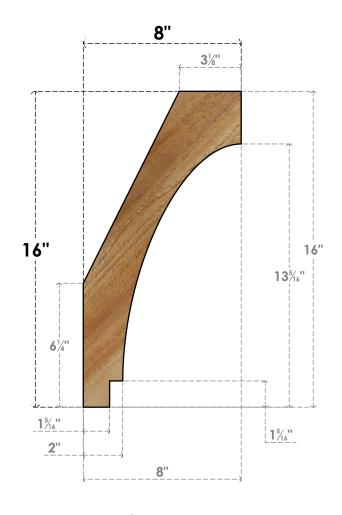

## SIDE

## BRC06X08X16IMP00RWR

6"W X 8"D X 16"H IMPERIAL ROUGH SAWN BRACE, WESTERN RED CEDAR