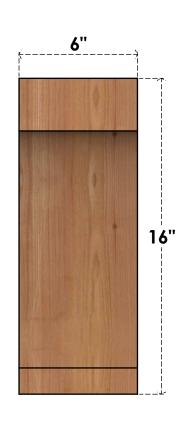

## **FRONT**

**EKENA MILLWORK** 2300 WEST MAIN ST. CLARKSVILLE, TX 75426 TOLL FREE: 866-607-0453 WWW.EKENAMILLWORK.COM

## BRC06X08X16IMP00RWR

6"W X 8"D X 16"H IMPERIAL ROUGH SAWN BRACE, WESTERN RED CEDAR