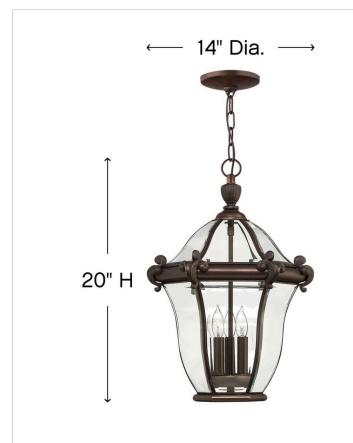

### 2442CB

LARGE HANGING LANTERN

San Clemente's elegant shape takes center stage with clear bent, beveled and bound glass as the central design element. Cast aluminum and brass construction complemented by exquisite cast ornamental detailing completes its captivating appeal.

| DETAILS       |                                |
|---------------|--------------------------------|
| FINISH:       | Copper Bronze                  |
| MATERIAL:     | Solid Brass                    |
| GLASS:        | Clear, Bent, Beveled and Bound |
| SLOPE DEGREE: | 90                             |

#### DIMENSIONS

| DIMENSIONS |      |
|------------|------|
| WIDTH:     | 14"  |
| HEIGHT:    | 20"  |
| WEIGHT:    | 10lb |

| LIGHT SOURCE  |             |
|---------------|-------------|
| LIGHT SOURCE: | Socket      |
| WATTAGE:      | 3-40w Cand. |
| VOLTAGE:      | 120v        |