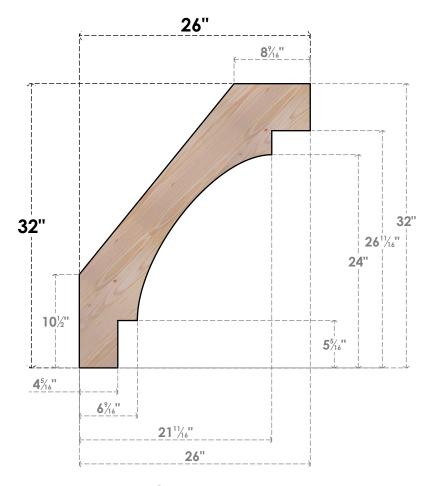

## BRC04X26X32MRC00SDF

3 1/2"W X 26"D X 32"H MERCED SMOOTH BRACE, DOUGLAS FIR

SIDE

**FRONT** 

**EKENA MILLWORK** 2300 WEST MAIN ST. CLARKSVILLE, TX 75426 TOLL FREE: 866-607-0453 WWW.EKENAMILLWORK.COM