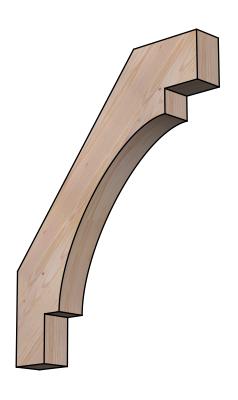

## BRC04X26X32MRC00SDF

3 1/2"W X 26"D X 32"H MERCED SMOOTH BRACE, DOUGLAS FIR

SIDE

**FRONT** 

**EKENA MILLWORK** 2300 WEST MAIN ST. CLARKSVILLE, TX 75426 TOLL FREE: 866-607-0453 WWW.EKENAMILLWORK.COM