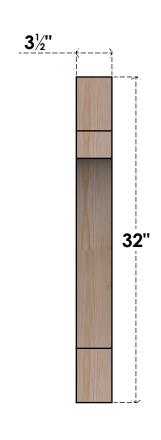

## BRC04X26X32MRC00SDF

3 1/2"W X 26"D X 32"H MERCED SMOOTH BRACE, DOUGLAS FIR

SIDE

**FRONT** 

**EKENA MILLWORK** 2300 WEST MAIN ST. CLARKSVILLE, TX 75426 TOLL FREE: 866-607-0453 WWW.EKENAMILLWORK.COM