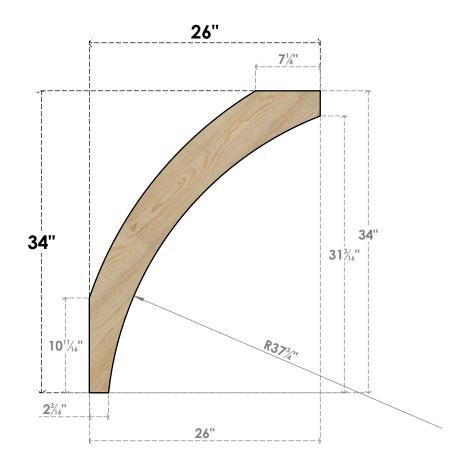

## BRC06X26X34THR00RDF

6"W X 26"D X 34"H THORTON ROUGH SAWN BRACE, DOUGLAS FIR

## **FRONT**

**EKENA MILLWORK** 2300 WEST MAIN ST. CLARKSVILLE, TX 75426 TOLL FREE: 866-607-0453 WWW.EKENAMILLWORK.COM