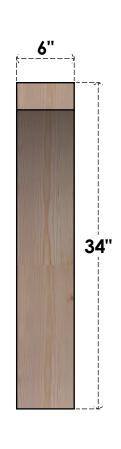

## BRC06X26X34THR00RDF

6"W X 26"D X 34"H THORTON ROUGH SAWN BRACE, DOUGLAS FIR

## SIDE