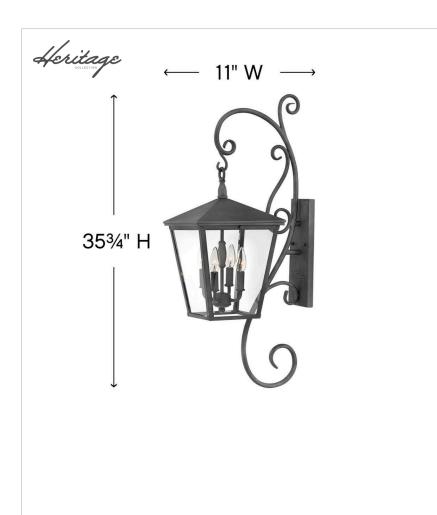

## LARGE WALL MOUNT LANTERN WITH SCROLL

Trellis is a traditional European hanging wall lantern design in an Aged Zinc finish with clear glass or Regency Bronze with clear seedy glass. The large scroll arm detail, cast loop finial and true rivet detail create a refined elegance.

| DETAILS   |           |
|-----------|-----------|
| FINISH:   | Aged Zinc |
| MATERIAL: | Aluminum  |
| GLASS:    | Clear     |

| DIMENSIONS     |              |
|----------------|--------------|
| WIDTH:         | 11"          |
| HEIGHT:        | 35.8"        |
| WEIGHT:        | 11lb         |
| BACK PLATE:    | 4.5"W X 13"H |
| EXTENSION:     | 16.5"        |
| TOP TO OUTLET: | 17.75"       |