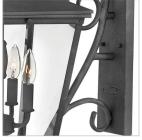

## LARGE WALL MOUNT LANTERN WITH SCROLL

Trellis is a traditional European hanging wall lantern design in an Aged Zinc finish with clear glass or Regency Bronze with clear seedy glass. The large scroll arm detail, cast loop finial and true rivet detail create a refined elegance.

## PRODUCT DETAILS:

- Suitable for use in wet (outdoor direct rain or sprinkler) locations as defined by NEC and CEC.
  Meets United States UL Underwriters Laboratories & CSA Canadian Standards Association
  Product Safety Standards
- 2 year finish warranty
- Classic lines and heritage details complement traditional architecture
- Rich gray tone