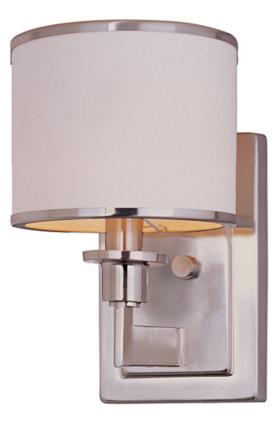

## **PRODUCT DESCRIPTION**

The Nexus collection is the true standard for contemporary lighting. The flat rectangular tube arm forms to a perfect angle and comes finished in choice of Satin Nickel or Oil Rubbed Bronze. The White fabric drum shade is trimmed with metal rings in matching finish for a clean, tailored look.