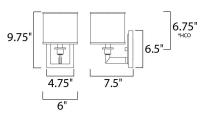

## MEASUREMENTS DIMENSION

HANGING WEIGHT

MAX OAH

CANOPY

LAMPING

BULB

: 6" W x 9.75" H x 7.5" Ext : 4.75" W : 4.76" W x 1" H x 6.5" L : 1.54 lb

INPUT VOLTAGE : 120V : 1 x 60W Incandescent E12 Candelabra , 60W Total **BULB INCLUDED** : (Not Included) DIMMABLE : Yes