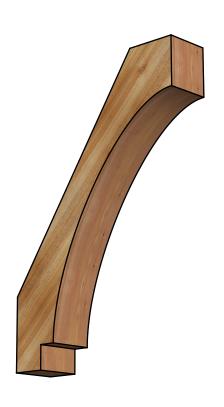

## BRC06X26X38IMP00RWR

6"W X 26"D X 38"H IMPERIAL ROUGH SAWN BRACE, WESTERN RED CEDAR

SIDE