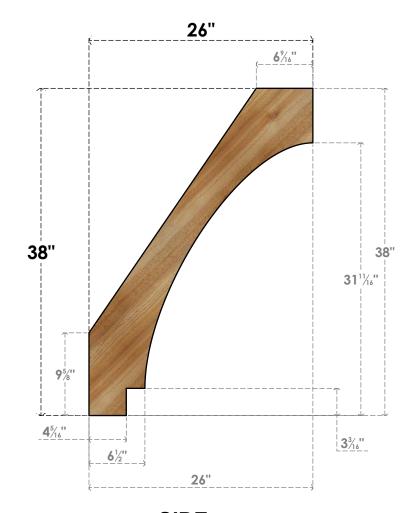

## BRC06X26X38IMP00RWR

6"W X 26"D X 38"H IMPERIAL ROUGH SAWN BRACE, WESTERN RED CEDAR

SIDE