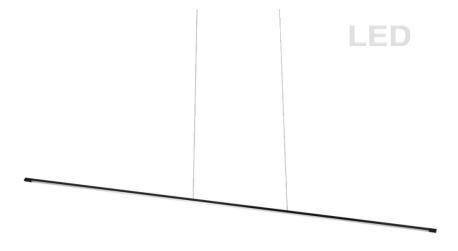

## ARY-4830LEDHP-MB - 30W Horiz Pendant MB w/ WH Acrylic Diffuser

.75 No. of Bulbs Height 1 Width/Length 48 **LED Compatible** Yes Depth .5 **Total Wattage** 30W 3 Weight **Body Material** Metal Finish/Color Matte Black Type of Finish Painted **Bulb 1 Amount Rated For** 1 Damp **Bulb 1 Base Type** LED Voltage 120V **Bulb 1 Max Watt.** 30 **Bulb 1 Included** Yes **Approval** cUL or equivalent **Bulb 1 Lumens** 1950 Warranty 5 Years **Bulb 1 CRI** <del>80+</del> **Instal Position** Ceiling