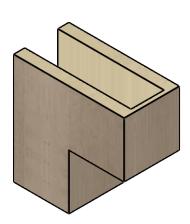

# **ISOMETRIC**

**EKENA MILLWORK** 2300 WEST MAIN ST. CLARKSVILLE, TX 75426 TOLL FREE: 866-607-0453 WWW.EKENAMILLWORK.COM

GENERATED DATE: 01/27/2023

- 1. INSTALLATION TO BE COMPLETED IN ACCORDANCE WITH MANUFACTURER'S SPECIFICATIONS.

#### ITEM NUMBER: CORU05X10X10CHPRCPR

5"W X 10"D X 10"H SERIES 1 CLASSIC CHAPEL HILL ROUGH CEDAR TIMBERTHANE FAUX WOOD CORBEL, PRIMED