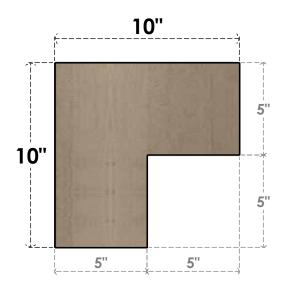

# **FRONT PROFILE**

#### ITEM NUMBER: CORU05X10X10CHPRCPR

5"W X 10"D X 10"H SERIES 1 CLASSIC CHAPEL HILL ROUGH CEDAR TIMBERTHANE FAUX WOOD CORBEL, PRIMED