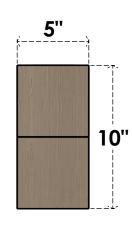

### **SIDE PROFILE**

#### ITEM NUMBER: CORU05X10X10CHPRCPR

5"W X 10"D X 10"H SERIES 1 CLASSIC CHAPEL HILL ROUGH CEDAR TIMBERTHANE FAUX WOOD CORBEL, PRIMED