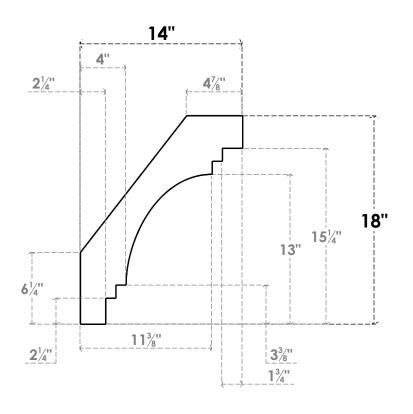

## ITEM NUMBER: BRCURO030X14000X18000PECRCPR

3"W X 14"D X 18"H PESCADERO ROUGH CEDAR WOODGRAIN OPEN TIMBERTHANE BRACE, PRIMED TAN

**SIDE PROFILE** 

**FRONT PROFILE** 

**ISOMETRIC** 

GENERATED DATE: 04/05/2023