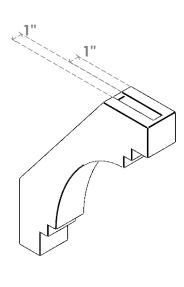

## ITEM NUMBER: BRCURO030X14000X18000PECRCPR

3"W X 14"D X 18"H PESCADERO ROUGH CEDAR WOODGRAIN OPEN TIMBERTHANE BRACE, PRIMED TAN

**SIDE PROFILE** 

**FRONT PROFILE** 

**ISOMETRIC** 

GENERATED DATE: 04/05/2023