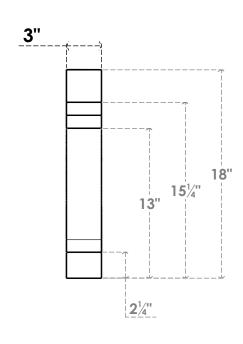

## ITEM NUMBER: BRCURO030X14000X18000PECRCPR

3"W X 14"D X 18"H PESCADERO ROUGH CEDAR WOODGRAIN OPEN TIMBERTHANE BRACE, PRIMED TAN

**SIDE PROFILE** 

**FRONT PROFILE** 

**ISOMETRIC** 

GENERATED DATE: 04/05/2023