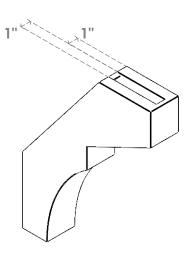

## ITEM NUMBER: BRCURO030X14000X18000MONRCPR

3"W X 14"D X 18"H MONTEREY ROUGH CEDAR WOODGRAIN OPEN TIMBERTHANE BRACE, PRIMED TAN

**SIDE PROFILE** 

**FRONT PROFILE** 

**ISOMETRIC** 

GENERATED DATE: 04/05/2023