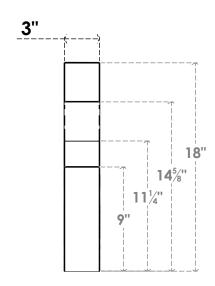

## ITEM NUMBER: BRCURO030X14000X18000MONRCPR

3"W X 14"D X 18"H MONTEREY ROUGH CEDAR WOODGRAIN OPEN TIMBERTHANE BRACE, PRIMED TAN

**SIDE PROFILE** 

**FRONT PROFILE** 

**ISOMETRIC** 

GENERATED DATE: 04/05/2023