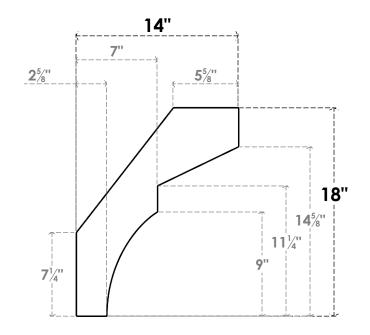

## ITEM NUMBER: BRCURO030X14000X18000MONRCPR

3"W X 14"D X 18"H MONTEREY ROUGH CEDAR WOODGRAIN OPEN TIMBERTHANE BRACE, PRIMED TAN

**SIDE PROFILE** 

**FRONT PROFILE** 

**ISOMETRIC** 

GENERATED DATE: 04/05/2023