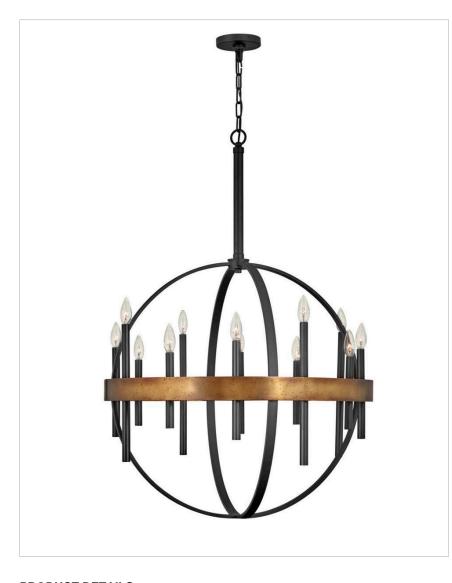

## 3867WA

## LARGE ORB

Authentic, vintage lighting that feels at home in an industrial setting is right in the wheelhouse for Wells. A wide band of solid weathered brass lays a firm foundation for a striking centerpiece to any space. Tapered candle sleeves reach up at staggered heights to create a true old-world aesthetic.

## PRODUCT DETAILS:

- This chain or cable hung fixture may be installed on any sloped ceiling
- Suitable for use in dry (indoor) locations as defined by NEC and CEC.
  Meets United States UL Underwriters Laboratories & CSA Canadian Standards Association Product Safety Standards
- Ideal for vintage filament bulbs (not included)
- Angular lines, a bold finish, simple shape and sturdy details merge for a robust but pared down industrial design
- · Rich dark brass finish