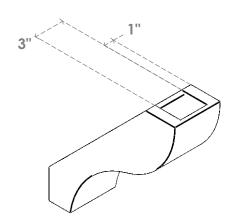

## ITEM NUMBER: BRCURO050X14000X14000GNVRCPR

5"W X 14"D X 14"H GENEVA ROUGH CEDAR WOODGRAIN OPEN TIMBERTHANE BRACE, PRIMED TAN

SIDE PROFILE

**FRONT PROFILE** 

**ISOMETRIC** 

GENERATED DATE: 04/05/2023

**EKENA MILLWORK** 2300 WEST MAIN ST. CLARKSVILLE, TX 75426 TOLL FREE: 866-607-0453 WWW.EKENAMILLWORK.COM