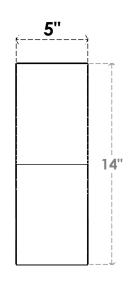

## ITEM NUMBER: BRCURO050X14000X14000GNVRCPR

5"W X 14"D X 14"H GENEVA ROUGH CEDAR WOODGRAIN OPEN TIMBERTHANE BRACE, PRIMED TAN

SIDE PROFILE

**FRONT PROFILE** 

**ISOMETRIC** 

GENERATED DATE: 04/05/2023

**EKENA MILLWORK** 2300 WEST MAIN ST. CLARKSVILLE, TX 75426 TOLL FREE: 866-607-0453 WWW.EKENAMILLWORK.COM