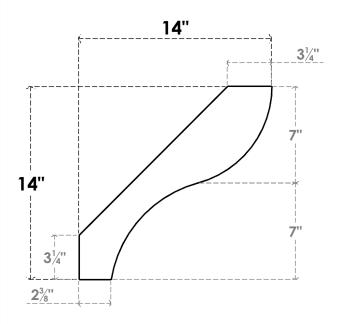

## ITEM NUMBER: BRCURO050X14000X14000GNVRCPR

5"W X 14"D X 14"H GENEVA ROUGH CEDAR WOODGRAIN OPEN TIMBERTHANE BRACE, PRIMED TAN

SIDE PROFILE

**FRONT PROFILE** 

**ISOMETRIC** 

GENERATED DATE: 04/05/2023

**EKENA MILLWORK** 2300 WEST MAIN ST. CLARKSVILLE, TX 75426 TOLL FREE: 866-607-0453 WWW.EKENAMILLWORK.COM