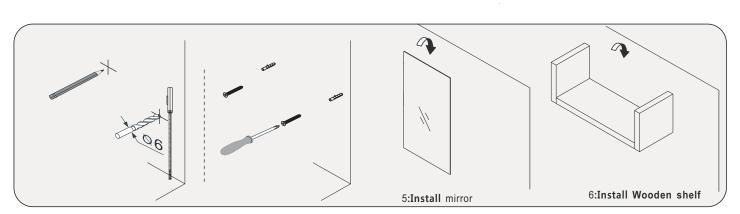

ONS**

Confidentional : A

SKU:UM-3063

SIZE:1504x550x614

PROHIBIT COPY

- Prior to installation please check received items against the Packing List Please report any missing items to your local dealer immediately.
- Protect all surfaces from sharp objects, high heat sources, direct prolonged sunlight and chemical hazards.
- Professional installation recommended.



#### **PACKING LIST**





















## **INSTALLATION INSTRUCTIONS**

Confidentional : A

SKU:UM-3063 SIZE:1377x550x596

PROHIBIT COPY

# **REQUIRED** TOOLS











#### DRAWER SLIDER ATTACHMENT AND DETACHMENT











#### **INSTALLATION** AND ADJUSTMENT OF HINGES









## **INSTALLATION INSTRUCTIONS**

Confidentional : A

SKU:UM-3063

SIZE:1377x550x596

**PROHIBIT COPY** 

# **INSTALLATION PROCESS**