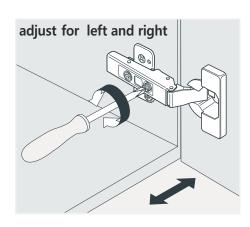

## **INSTALLATION INSTRUCTIONS**

Confidentional : A

SKU:UM-3063

SIZE:1504x550x614

PROHIBIT COPY

- Prior to installation please check received items against the Packing List Please report any missing items to your local dealer immediately.
- Protect all surfaces from sharp objects, high heat sources, direct prolonged sunlight and chemical hazards.
- Professional installation recommended.



#### **PACKING LIST**





















## **INSTALLATION INSTRUCTIONS**

Confidentional : A

SKU:UM-3063 SIZE:1377x550x596

PROHIBIT COPY

# **REQUIRED** TOOLS











#### DRAWER SLIDER ATTACHMENT AND DETACHMENT











#### **INSTALLATION** AND ADJUSTMENT OF HINGES









## **INSTALLATION INSTRUCTIONS**

Confidentional : A

SKU:UM-3063

SIZE:1377x550x596

**PROHIBIT COPY** 

# **INSTALLATION PROCESS**