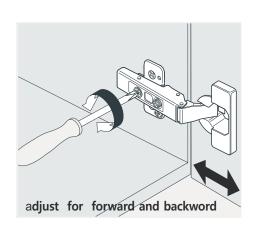

## **INSTALLATION INSTRUCTIONS**

Confidentional : A

SKU:UM-3063

SIZE:1504x550x614

PROHIBIT COPY

- Prior to installation please check received items against the Packing List Please report any missing items to your local dealer immediately.
- Protect all surfaces from sharp objects, high heat sources, direct prolonged sunlight and chemical hazards.
- Professional installation recommended.



#### **PACKING LIST**





















## **INSTALLATION INSTRUCTIONS**

Confidentional : A

SKU:UM-3063 SIZE:1377x550x596

PROHIBIT COPY

# **REQUIRED** TOOLS











#### DRAWER SLIDER ATTACHMENT AND DETACHMENT











#### **INSTALLATION** AND ADJUSTMENT OF HINGES









## **INSTALLATION INSTRUCTIONS**

Confidentional : A

SKU:UM-3063

SIZE:1377x550x596

**PROHIBIT COPY** 

# **INSTALLATION PROCESS**