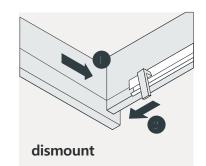

## **INSTALLATION INSTRUCTIONS**

Confidentional : A

SKU:UM-3063

SIZE:1504x550x614

PROHIBIT COPY

- Prior to installation please check received items against the Packing List Please report any missing items to your local dealer immediately.
- Protect all surfaces from sharp objects, high heat sources, direct prolonged sunlight and chemical hazards.
- Professional installation recommended.



#### **PACKING LIST**





















## **INSTALLATION INSTRUCTIONS**

Confidentional : A

SKU:UM-3063 SIZE:1377x550x596

PROHIBIT COPY

# **REQUIRED** TOOLS











#### DRAWER SLIDER ATTACHMENT AND DETACHMENT











#### **INSTALLATION** AND ADJUSTMENT OF HINGES









## **INSTALLATION INSTRUCTIONS**

Confidentional : A

SKU:UM-3063

SIZE:1377x550x596

**PROHIBIT COPY** 

# **INSTALLATION PROCESS**