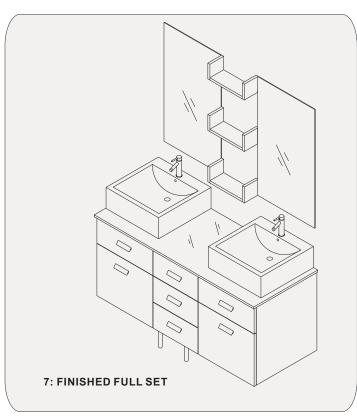

S**

Confidentional : A

SKU:UM-3063

SIZE:1504x550x614

PROHIBIT COPY

- Prior to installation please check received items against the Packing List Please report any missing items to your local dealer immediately.
- Protect all surfaces from sharp objects, high heat sources, direct prolonged sunlight and chemical hazards.
- Professional installation recommended.



#### **PACKING LIST**





















## **INSTALLATION INSTRUCTIONS**

Confidentional : A

SKU:UM-3063 SIZE:1377x550x596

PROHIBIT COPY

# **REQUIRED** TOOLS











#### DRAWER SLIDER ATTACHMENT AND DETACHMENT











#### **INSTALLATION** AND ADJUSTMENT OF HINGES









## **INSTALLATION INSTRUCTIONS**

Confidentional : A

SKU:UM-3063

SIZE:1377x550x596

**PROHIBIT COPY** 

# **INSTALLATION PROCESS**