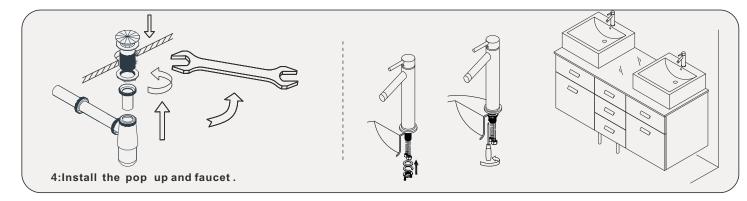

TIONS**

Confidentional : A

SKU:UM-3063

SIZE:1504x550x614

PROHIBIT COPY

- Prior to installation please check received items against the Packing List Please report any missing items to your local dealer immediately.
- Protect all surfaces from sharp objects, high heat sources, direct prolonged sunlight and chemical hazards.
- Professional installation recommended.



#### **PACKING LIST**





















## **INSTALLATION INSTRUCTIONS**

Confidentional : A

SKU:UM-3063 SIZE:1377x550x596

PROHIBIT COPY

# **REQUIRED** TOOLS











#### DRAWER SLIDER ATTACHMENT AND DETACHMENT











#### **INSTALLATION** AND ADJUSTMENT OF HINGES









## **INSTALLATION INSTRUCTIONS**

Confidentional : A

SKU:UM-3063

SIZE:1377x550x596

**PROHIBIT COPY** 

# **INSTALLATION PROCESS**