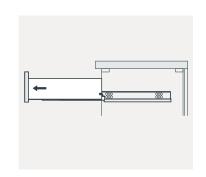

## **INSTALLATION INSTRUCTIONS**

Confidentional : A

SKU:UM-3063

SIZE:1504x550x614

PROHIBIT COPY

- Prior to installation please check received items against the Packing List Please report any missing items to your local dealer immediately.
- Protect all surfaces from sharp objects, high heat sources, direct prolonged sunlight and chemical hazards.
- Professional installation recommended.



#### **PACKING LIST**





















## **INSTALLATION INSTRUCTIONS**

Confidentional : A

SKU:UM-3063 SIZE:1377x550x596

PROHIBIT COPY

# **REQUIRED** TOOLS











#### DRAWER SLIDER ATTACHMENT AND DETACHMENT











#### **INSTALLATION** AND ADJUSTMENT OF HINGES









## **INSTALLATION INSTRUCTIONS**

Confidentional : A

SKU:UM-3063

SIZE:1377x550x596

**PROHIBIT COPY** 

# **INSTALLATION PROCESS**