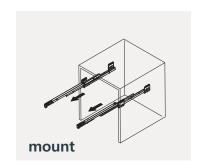

## **INSTALLATION INSTRUCTIONS**

Confidentional : A

SKU:UM-3063

SIZE:1504x550x614

PROHIBIT COPY

- Prior to installation please check received items against the Packing List Please report any missing items to your local dealer immediately.
- Protect all surfaces from sharp objects, high heat sources, direct prolonged sunlight and chemical hazards.
- Professional installation recommended.



#### **PACKING LIST**





















## **INSTALLATION INSTRUCTIONS**

Confidentional : A

SKU:UM-3063 SIZE:1377x550x596

PROHIBIT COPY

# **REQUIRED** TOOLS











#### DRAWER SLIDER ATTACHMENT AND DETACHMENT











#### **INSTALLATION** AND ADJUSTMENT OF HINGES









## **INSTALLATION INSTRUCTIONS**

Confidentional : A

SKU:UM-3063

SIZE:1377x550x596

**PROHIBIT COPY** 

# **INSTALLATION PROCESS**