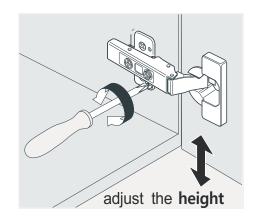

## **INSTALLATION INSTRUCTIONS**

Confidentional : A

SKU:UM-3063

SIZE:1504x550x614

PROHIBIT COPY

- Prior to installation please check received items against the Packing List Please report any missing items to your local dealer immediately.
- Protect all surfaces from sharp objects, high heat sources, direct prolonged sunlight and chemical hazards.
- Professional installation recommended.



#### **PACKING LIST**





















## **INSTALLATION INSTRUCTIONS**

Confidentional : A

SKU:UM-3063 SIZE:1377x550x596

PROHIBIT COPY

# **REQUIRED** TOOLS











#### DRAWER SLIDER ATTACHMENT AND DETACHMENT











#### **INSTALLATION** AND ADJUSTMENT OF HINGES









## **INSTALLATION INSTRUCTIONS**

Confidentional : A

SKU:UM-3063

SIZE:1377x550x596

**PROHIBIT COPY** 

# **INSTALLATION PROCESS**