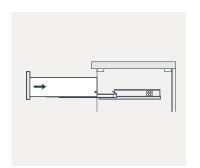

## **INSTALLATION INSTRUCTIONS**

Confidentional : A

SKU:UM-3063

SIZE:1504x550x614

PROHIBIT COPY

- Prior to installation please check received items against the Packing List Please report any missing items to your local dealer immediately.
- Protect all surfaces from sharp objects, high heat sources, direct prolonged sunlight and chemical hazards.
- Professional installation recommended.



#### **PACKING LIST**





















## **INSTALLATION INSTRUCTIONS**

Confidentional : A

SKU:UM-3063 SIZE:1377x550x596

PROHIBIT COPY

# **REQUIRED** TOOLS











#### DRAWER SLIDER ATTACHMENT AND DETACHMENT











#### **INSTALLATION** AND ADJUSTMENT OF HINGES









## **INSTALLATION INSTRUCTIONS**

Confidentional : A

SKU:UM-3063

SIZE:1377x550x596

**PROHIBIT COPY** 

# **INSTALLATION PROCESS**