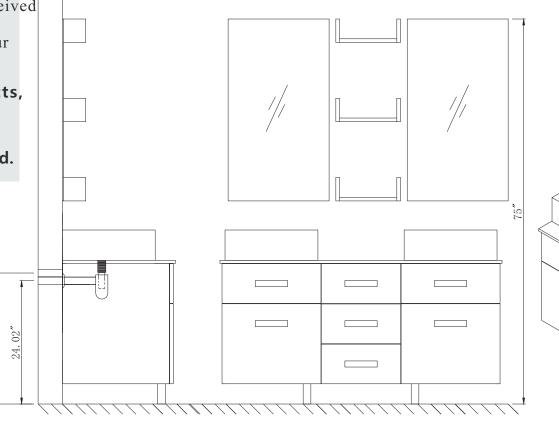

## **INSTALLATION INSTRUCTIONS**

Confidentional : A

SKU:UM-3063

SIZE:1504x550x614

PROHIBIT COPY

- Prior to installation please check received items against the Packing List Please report any missing items to your local dealer immediately.
- Protect all surfaces from sharp objects, high heat sources, direct prolonged sunlight and chemical hazards.
- Professional installation recommended.