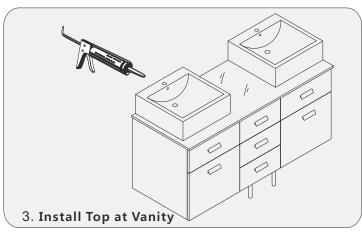

UCTIONS**

Confidentional : A

SKU:UM-3063

SIZE:1504x550x614

PROHIBIT COPY

- Prior to installation please check received items against the Packing List Please report any missing items to your local dealer immediately.
- Protect all surfaces from sharp objects, high heat sources, direct prolonged sunlight and chemical hazards.
- Professional installation recommended.



#### **PACKING LIST**





















## **INSTALLATION INSTRUCTIONS**

Confidentional : A

SKU:UM-3063 SIZE:1377x550x596

PROHIBIT COPY

# **REQUIRED** TOOLS











#### DRAWER SLIDER ATTACHMENT AND DETACHMENT











#### **INSTALLATION** AND ADJUSTMENT OF HINGES









## **INSTALLATION INSTRUCTIONS**

Confidentional : A

SKU:UM-3063

SIZE:1377x550x596

**PROHIBIT COPY** 

# **INSTALLATION PROCESS**