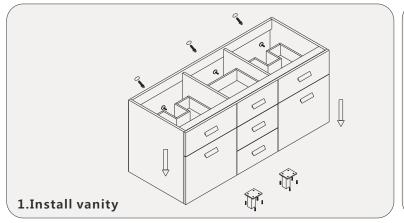

NSTRUCTIONS**

Confidentional : A

SKU:UM-3063

SIZE:1504x550x614

PROHIBIT COPY

- Prior to installation please check received items against the Packing List Please report any missing items to your local dealer immediately.
- Protect all surfaces from sharp objects, high heat sources, direct prolonged sunlight and chemical hazards.
- Professional installation recommended.



#### **PACKING LIST**





















## **INSTALLATION INSTRUCTIONS**

Confidentional : A

SKU:UM-3063 SIZE:1377x550x596

PROHIBIT COPY

# **REQUIRED** TOOLS











#### DRAWER SLIDER ATTACHMENT AND DETACHMENT











#### **INSTALLATION** AND ADJUSTMENT OF HINGES









## **INSTALLATION INSTRUCTIONS**

Confidentional : A

SKU:UM-3063

SIZE:1377x550x596

**PROHIBIT COPY** 

# **INSTALLATION PROCESS**