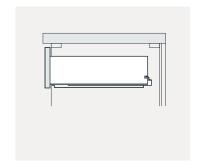

## **INSTALLATION INSTRUCTIONS**

Confidentional : A

SKU:UM-3063

SIZE:1504x550x614

PROHIBIT COPY

- Prior to installation please check received items against the Packing List Please report any missing items to your local dealer immediately.
- Protect all surfaces from sharp objects, high heat sources, direct prolonged sunlight and chemical hazards.
- Professional installation recommended.



#### **PACKING LIST**





















## **INSTALLATION INSTRUCTIONS**

Confidentional : A

SKU:UM-3063 SIZE:1377x550x596

PROHIBIT COPY

# **REQUIRED** TOOLS











#### DRAWER SLIDER ATTACHMENT AND DETACHMENT











#### **INSTALLATION** AND ADJUSTMENT OF HINGES









## **INSTALLATION INSTRUCTIONS**

Confidentional : A

SKU:UM-3063

SIZE:1377x550x596

**PROHIBIT COPY** 

# **INSTALLATION PROCESS**