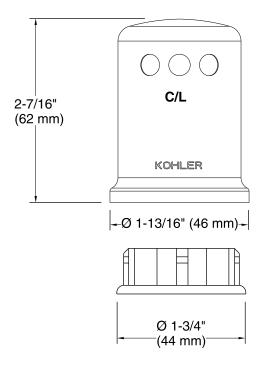

gap cover only.



## Codes/Standards

None Applicable

# KOHLER® Faucet Lifetime Limited Warranty

See website for detailed warranty information.

# **Available Colors/Finishes**

Color tiles intended for reference only.

| Color | Code | Description              |
|-------|------|--------------------------|
|       | CP   | Polished Chrome          |
|       | SN   | Vibrant® Polished Nickel |
|       | РВ   | Vibrant® Polished Brass  |
|       | G    | Brushed Chrome           |
|       | BN   | Vibrant® Brushed Nickel  |
|       | VS   | Vibrant® Stainless       |
|       | BV   | Vibrant® Brushed Bronze  |
|       | 2BZ  | Oil-Rubbed Bronze        |
|       | BL   | Matte Black              |
|       | VNT  | Vintage Nickel           |
|       |      |                          |







## **Technical Information**

All product dimensions are nominal.

### **Notes**

Install this product according to the installation