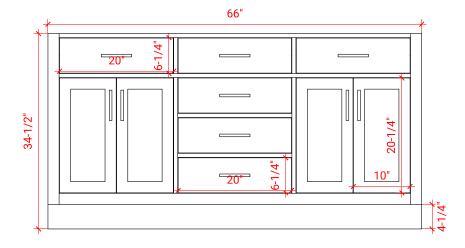

# T066D



# **BASE CABINET DIMENSIONS**

66" W x 21.5" D x 34.5" H

# **FEATURES**

- Solid wood frame & plywood panels
- Dovetail drawers and joints
- Soft closing doors & drawers

### HARDWARE FINISHES



### **AVAILABLE COLORS**



### FRONT VIEW



# SIDE VIEW



### **PLAN VIEW**





### **OVERALL DIMENSIONS**

66.25" W x 22" D x 1.5" H

# **COUNTERTOP OPTIONS**



Carrara White Quartz CQ-066D-REC-CT

### **FEATURES**

- Solid countertop with mitered edges & seams
- Undermount white rectangular sink
- Pre-drilled for 8" widespread faucet

### **INCLUDED**

- Countertop
- Matching Backsplash
- Rectangle Sinks

### COUNTERTOP PLAN VIEW

# 66-1/4" 8" 1-3/8" 17-1/4" 12-3/4"

### **EDGE SIDE VIEW**