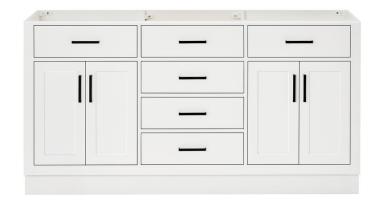

### FRONT VIEW

# **FEATURES**

- Solid wood frame & plywood panels
- Dovetail drawers and joints
- Soft closing doors & drawers