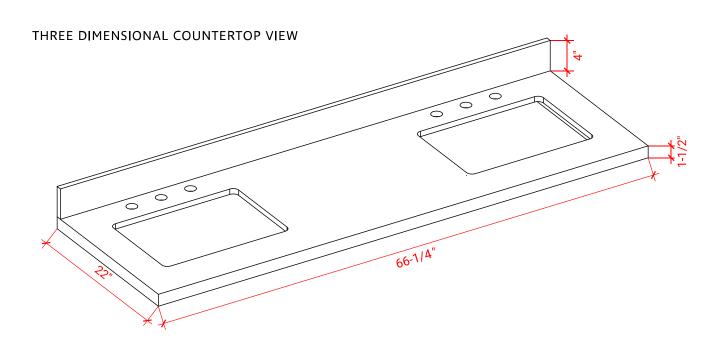

### **OVERALL DIMENSIONS**

66.25" W x 22" D x 1.5" H

# **COUNTERTOP OPTIONS**

Carrara White Quartz CQ-066D-REC-CT