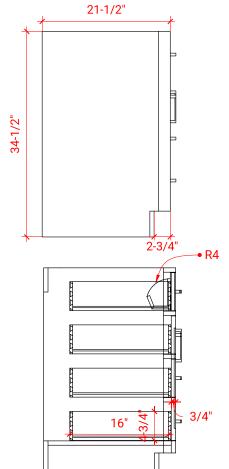

# **BASE CABINET DIMENSIONS**

66" W x 21.5" D x 34.5" H

### FRONT VIEW

# SIDE VIEW

### **PLAN VIEW**