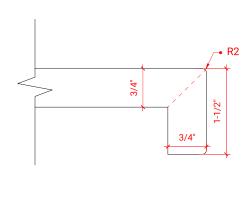

# T066D



# **BASE CABINET DIMENSIONS**

66" W x 21.5" D x 34.5" H

# **FEATURES**

- Solid wood frame & plywood panels
- Dovetail drawers and joints
- Soft closing doors & drawers

### HARDWARE FINISHES



### **AVAILABLE COLORS**



### FRONT VIEW



# SIDE VIEW



### **PLAN VIEW**





### **OVERALL DIMENSIONS**

66.25" W x 22" D x 1.5" H

# **COUNTERTOP OPTIONS**



Carrara White Quartz CQ-066D-REC-CT

### **FEATURES**

- Solid countertop with mitered edges & seams
- Undermount white rectangular sink
- Pre-drilled for 8" widespread faucet

### **INCLUDED**

- Countertop
- Matching Backsplash
- Rectangle Sinks

### COUNTERTOP PLAN VIEW

# 66-1/4" 8" 1-3/8" 17-1/4" 12-3/4"

### **EDGE SIDE VIEW**