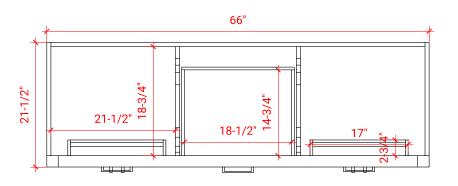

# T066D



# **BASE CABINET DIMENSIONS**

66" W x 21.5" D x 34.5" H

# **FEATURES**

- Solid wood frame & plywood panels
- Dovetail drawers and joints
- Soft closing doors & drawers

### HARDWARE FINISHES



### **AVAILABLE COLORS**



### FRONT VIEW



# SIDE VIEW



### **PLAN VIEW**





### **OVERALL DIMENSIONS**

66.25" W x 22" D x 1.5" H

# **COUNTERTOP OPTIONS**



Carrara White Quartz CQ-066D-REC-CT

### **FEATURES**

- Solid countertop with mitered edges & seams
- Undermount white rectangular sink
- Pre-drilled for 8" widespread faucet

### **INCLUDED**

- Countertop
- Matching Backsplash
- Rectangle Sinks

### COUNTERTOP PLAN VIEW

# 66-1/4" 8" 1-3/8" 17-1/4" 12-3/4"

### **EDGE SIDE VIEW**