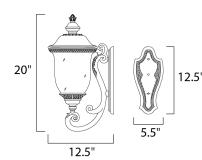

### MEASUREMENTS

DIMENSION : 12.5" W x 26.5" H x 15.5" Ext BACK PLATE : 7" W x 15.5" H x 13.5" HCO

HANGING WEIGHT : 10.42 lb