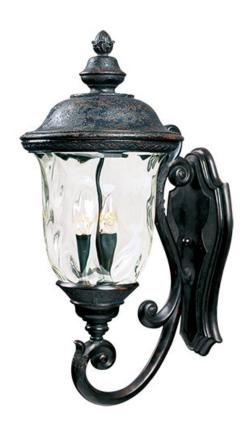

## PRODUCT DESCRIPTION

Maxim Lighting's Carriage House VX Collection is made with Vivex, a material twice the strength of resin, is non-corrosive, UV resistant and backed with a 5-Year Limited Warranty. Carriage House VX features our Oriental Bronze finish and Water Glass.

## GLASS

Water Glass WG

#### MATERIAL

Vivex Resin Composite, Glass