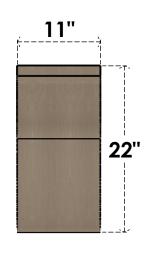

# **FRONT PROFILE**

#### ITEM NUMBER: CORU11X11X22CRERCPR

11"W X 11"D X 22"H SERIES 2 WIDE CRESTLINE ROUGH CEDAR TIMBERTHANE FAUX WOOD CORBEL, PRIMED