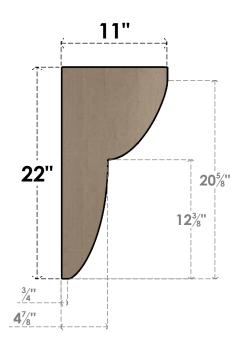

### SIDE PROFILE

#### ITEM NUMBER: CORU11X11X22CRERCPR

11"W X 11"D X 22"H SERIES 2 WIDE CRESTLINE ROUGH CEDAR TIMBERTHANE FAUX WOOD CORBEL, PRIMED