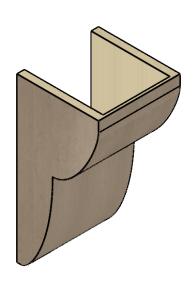

# **ISOMETRIC**

**EKENA MILLWORK** 2300 WEST MAIN ST. CLARKSVILLE, TX 75426 TOLL FREE: 866-607-0453 WWW.EKENAMILLWORK.COM

GENERATED DATE: 01/27/2023

- 1. INSTALLATION TO BE COMPLETED IN ACCORDANCE WITH MANUFACTURER'S SPECIFICATIONS.

#### ITEM NUMBER: CORU11X11X22CRERCPR

11"W X 11"D X 22"H SERIES 2 WIDE CRESTLINE ROUGH CEDAR TIMBERTHANE FAUX WOOD CORBEL, PRIMED