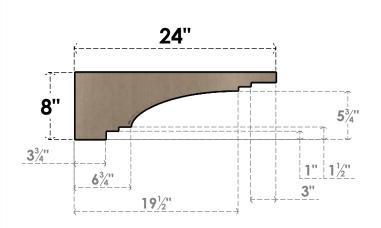

## ITEM NUMBER: CORU04X24X08PECRCPR

4"W X 24"D X 8"H SERIES 3 THIN PESCADERO ROUGH CEDAR TIMBERTHANE FAUX WOOD CORBEL, PRIMED

## SIDE PROFILE

**FRONT PROFILE** 

**ISOMETRIC** 

GENERATED DATE: 01/28/2023

**EKENA MILLWORK** 2300 WEST MAIN ST. CLARKSVILLE, TX 75426 TOLL FREE: 866-607-0453 WWW.EKENAMILLWORK.COM

1. INSTALLATION TO BE COMPLETED IN ACCORDANCE WITH MANUFACTURER'S SPECIFICATIONS.