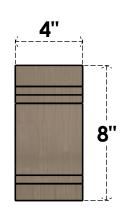

## ITEM NUMBER: CORU04X24X08PECRCPR

4"W X 24"D X 8"H SERIES 3 THIN PESCADERO ROUGH CEDAR TIMBERTHANE FAUX WOOD CORBEL, PRIMED

## SIDE PROFILE

**FRONT PROFILE** 

**ISOMETRIC** 

GENERATED DATE: 01/28/2023

**EKENA MILLWORK** 2300 WEST MAIN ST. CLARKSVILLE, TX 75426 TOLL FREE: 866-607-0453 WWW.EKENAMILLWORK.COM

1. INSTALLATION TO BE COMPLETED IN ACCORDANCE WITH MANUFACTURER'S SPECIFICATIONS.