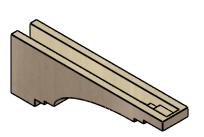

## ITEM NUMBER: CORU04X24X08PECRCPR

4"W X 24"D X 8"H SERIES 3 THIN PESCADERO ROUGH CEDAR TIMBERTHANE FAUX WOOD CORBEL, PRIMED

## SIDE PROFILE

**FRONT PROFILE** 

**ISOMETRIC** 

GENERATED DATE: 01/28/2023

**EKENA MILLWORK** 2300 WEST MAIN ST. CLARKSVILLE, TX 75426 TOLL FREE: 866-607-0453 WWW.EKENAMILLWORK.COM

1. INSTALLATION TO BE COMPLETED IN ACCORDANCE WITH MANUFACTURER'S SPECIFICATIONS.