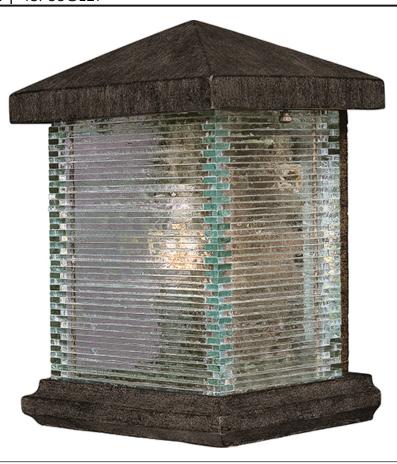

#### **PRODUCT DESCRIPTION**

Maxim Lighting's Triumph VX Collection is made with Vivex, a material twice the strength of resin, is non-corrosive, UV resistant and backed with a 5-Year Limited Warranty. Triumph VX features our Earth Tone finish and Clear glass.