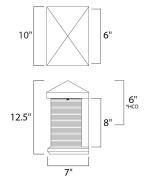

\*height from center of outlet to the top of the fixture

# **MEASUREMENTS**

**DIMENSION** : 10" W x 12.5" H x 7" Ext : 6" W x 8" H x 6" HCO **BACK PLATE** 

HANGING WEIGHT : 11.46 lb