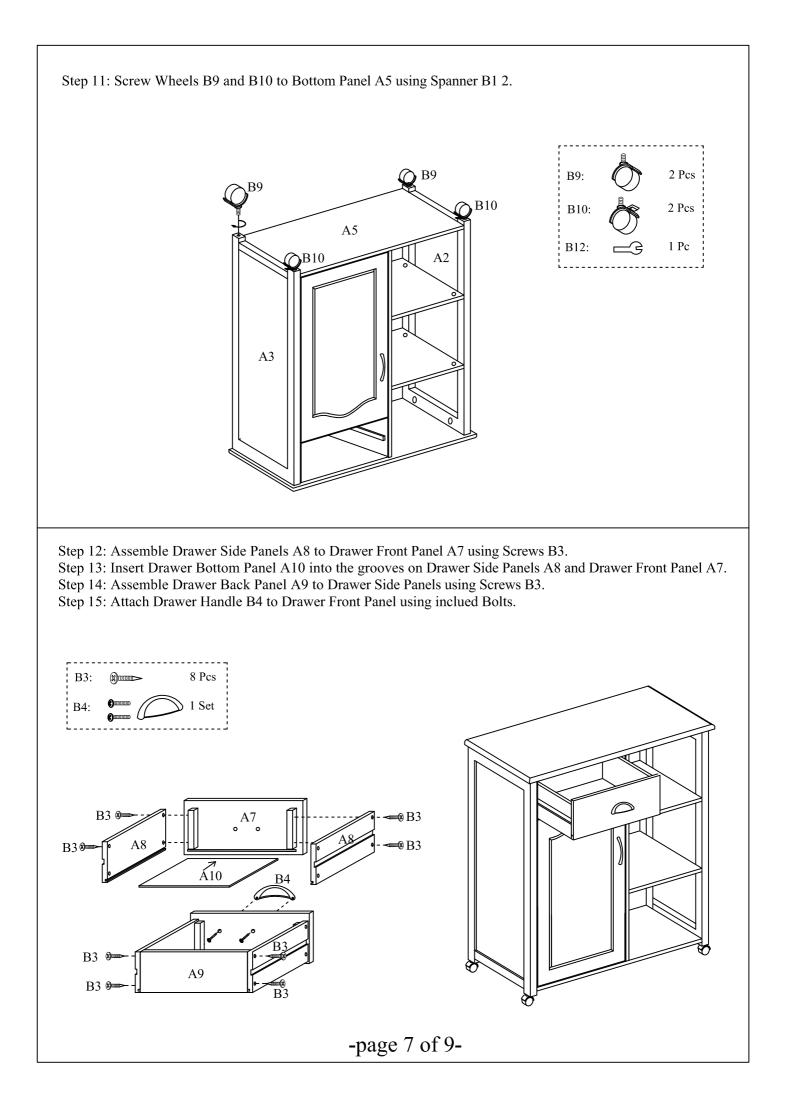

Step 8: Assemble Top Panel A1 to Side Panels A2 &A3 and Middle Divider A4 using Camlocks B1 and Wood Dowels B2 .

Step 16: Insert Shelf Support B8 into the holes on Left Side Panel A2 and Middle Divider A4. Then put Adjustable Shelf A12 onto Shelf Support B8.