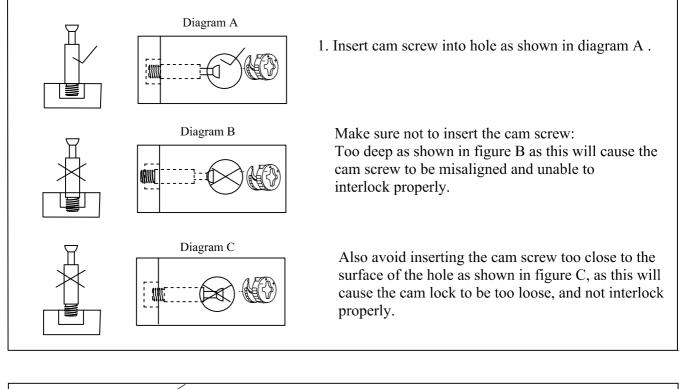

assembly that you identify all the parts required to complete that step.
- We recommend that where possible you allow sufficient space to assemble the item as close as possible to the place where it will be once assembled.
- For the protection of your furniture we recommend that the product is placed on protected surfaces during assembly to prevent any damage.
- During assembly do not over tighten, as this may damage the product.
- Please ensure you retain all the product packaging until the item completely assembled.
- Please periodically check all fittings and re-tighten as necessary.
- Please never allow any liquids to remain on your furniture as absorption can cause the wood to warp or finish to de-laminate.

## To insert a cam lock: (Please read below instructions before assembling)





## Note:

- Read these instructions carefully before assembling.
- Tools required : Phillips screwdriver, flat screwdriver.
- Find a clean, smooth area on which to work , such as a carpet, in order to avoid scratching the wood surfaces.
- Wait to dispose of the packing material until assembly is complete and all parts and hardware are accounted for.
- Two or more people might be required for assembly.

-Page 2 of 9-



-page 3 of 9-

Step 1: Attach Stopper B11 to the top of Small Divider A6 using included screw. Step 2: Assemble Small Divider A6 and Shelves A13 to Middle Divider A4 using Camlocks B1



- Step 4: Assemble Left Side Panel A2 to Small Divider A6 using Camlocks B1 and Bottom Panel A5 using Camlocks B1 and Wood Dowels B2..
- Step 5: Assemble Right Side Panel A3 to Shelves A