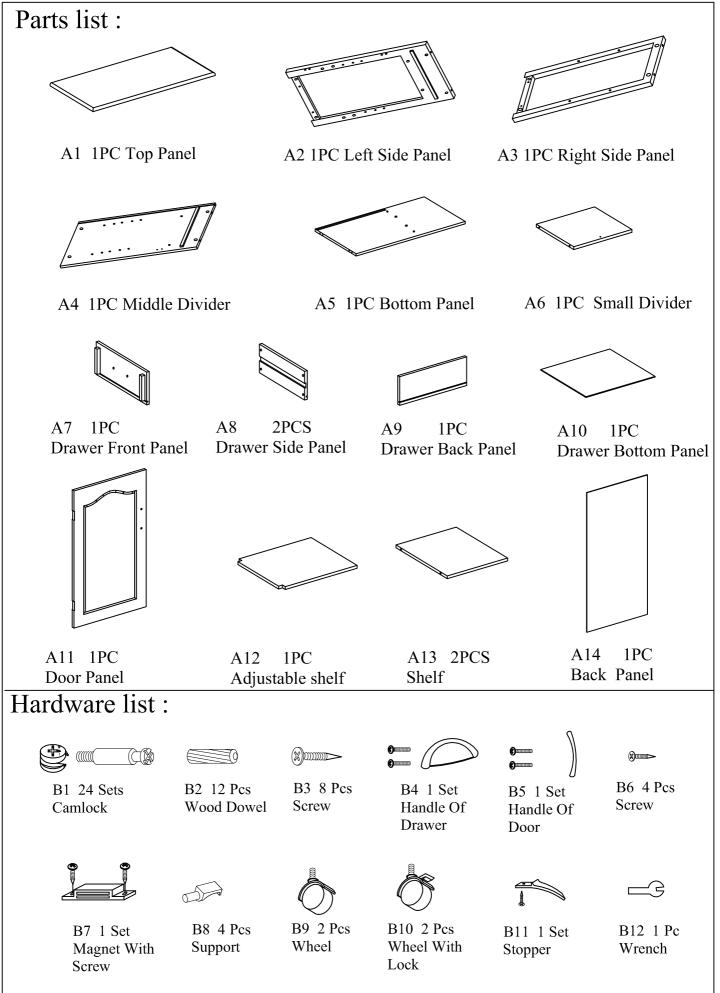

-Page 2 of 9-

-page 3 of 9-

Step 1: Attach Stopper B11 to the top of Small Divider A6 using included screw. Step 2: Assemble Small Divider A6 and Shelves A13 to Middle Divider A4 using Camlocks B1

- Step 4: Assemble Left Side Panel A2 to Small Divider A6 using Camlocks B1 and Bottom Panel A5 using Camlocks B1 and Wood Dowels B2..
- Step 5: Assemble Right Side Panel A3 to Shelves A13 using Camlocks B1 and Bottom panel A5 using Camlocks B1 and Wood Dowels B2.

Step 8: Assemble Top Panel A1 to Side Panels A2 &A3 and Middle Divider A4 using Camlocks B1 and Wood Dowels B2 .

Step 16: Insert Shelf Support B8 into the holes on Left Side Panel A2 and Middle Divider A4. Then put Adjustable Shelf A12 onto Shelf Support B8.