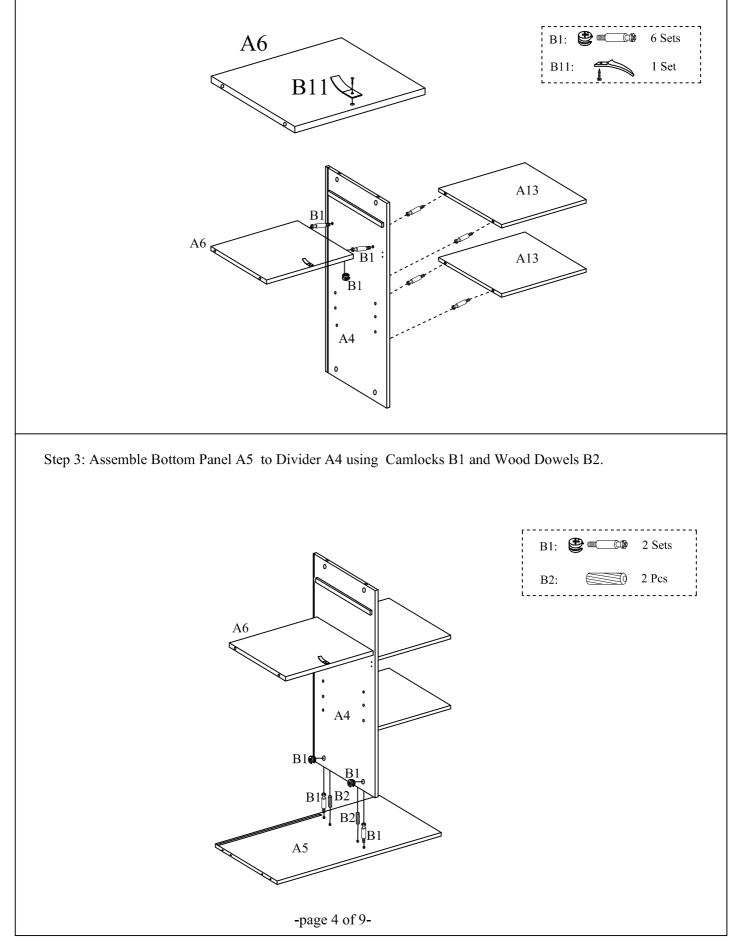

-Page 2 of 9-

-page 3 of 9-

Step 1: Attach Stopper B11 to the top of Small Divider A6 using included screw. Step 2: Assemble Small Divider A6 and Shelves A13 to Middle Divider A4 using Camlocks B1

- Step 4: Assemble Left Side Panel A2 to Small Divider A6 using Camlocks B1 and Bottom Panel A5 using Camlocks B1 and Wood Dowels B2..
- Step 5: Assemble Right Side Panel A3 to Shelves A13 using Camlocks B1 and Bottom panel A5 using Camlocks B1 and Wood Dowels B2.