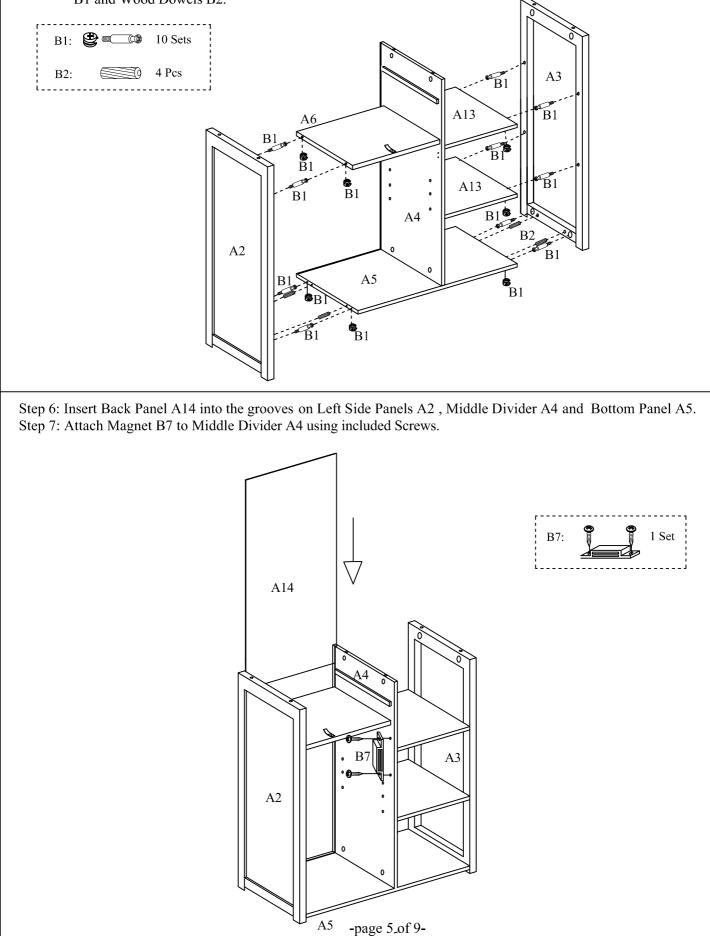

-Page 2 of 9-

-page 3 of 9-

Step 1: Attach Stopper B11 to the top of Small Divider A6 using included screw. Step 2: Assemble Small Divider A6 and Shelves A13 to Middle Divider A4 using Camlocks B1

- Step 4: Assemble Left Side Panel A2 to Small Divider A6 using Camlocks B1 and Bottom Panel A5 using Camlocks B1 and Wood Dowels B2..
- Step 5: Assemble Right Side Panel A3 to Shelves A13 using Camlocks B1 and Bottom panel A5 using Camlocks B1 and Wood Dowels B2.

Step 8: Assemble Top Panel A1 to Side Panels A2 &A3 and Middle Divider A4 using Camlocks B1 and Wood Dowels B2 .

Step 16: Insert Shelf Support B8 into the holes on Left Side Panel A2 and Middle Divider A4. Then put Adjustable Shelf A12 onto Shelf Support B8.