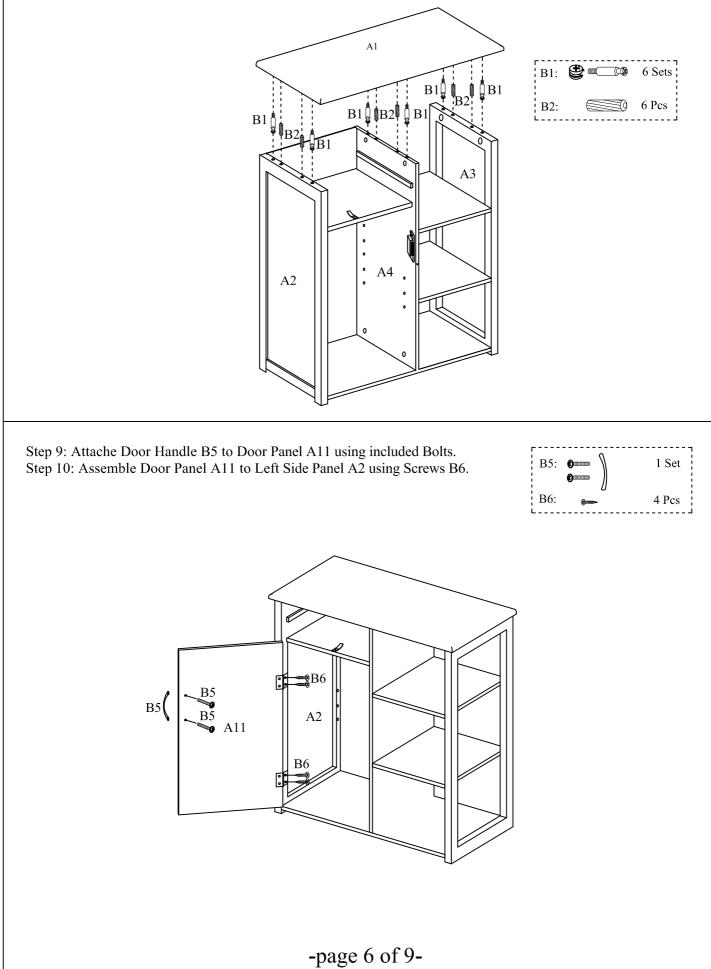

Step 8: Assemble Top Panel A1 to Side Panels A2 &A3 and Middle Divider A4 using Camlocks B1 and Wood Dowels B2 .

Step 16: Insert Shelf Support B8 into the holes on Left Side Panel A2 and Middle Divider A4. Then put Adjustable Shelf A12 onto Shelf Support B8.