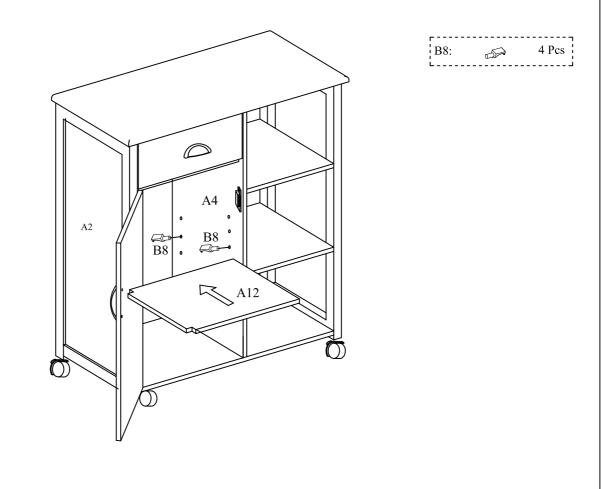

Step 8: Assemble Top Panel A1 to Side Panels A2 &A3 and Middle Divider A4 using Camlocks B1 and Wood Dowels B2 .

Step 16: Insert Shelf Support B8 into the holes on Left Side Panel A2 and Middle Divider A4. Then put Adjustable Shelf A12 onto Shelf Support B8.