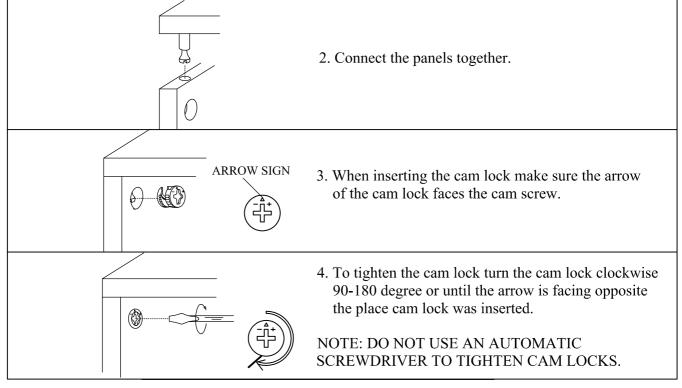

sembly that you identify all the parts required to complete that step.
- We recommend that where possible you allow sufficient space to assemble the item as close as possible to the place where it will be once assembled.
- For the protection of your furniture we recommend that the product is placed on protected surfaces during assembly to prevent any damage.
- During assembly do not over tighten, as this may damage the product.
- Please ensure you retain all the product packaging until the item completely assembled.
- Please periodically check all fittings and re-tighten as necessary.
- Please never allow any liquids to remain on your furniture as absorption can cause the wood to warp or finish to de-laminate.

## To insert a cam lock: (Please read below instructions before assembling)





## Note:

- Read these instructions carefully before assembling.
- Tools required : Phillips screwdriver, flat screwdriver.
- Find a clean, smooth area on which to work , such as a carpet, in order to avoid scratching the wood surfaces.
- Wait to dispose of the packing material until assembly is complete and all parts and hardware are accounted for.
- Two or more people might be required for assembly.

-Page 2 of 9-



-page 3 of 9-

Step 1: Attach Stopper B11 to the top of Small Divider A6 using included screw. Step 2: Assemble Small Divider A6 and Shelves A13 to Middle Divider A4 using Camlocks B1



- Step 4: Assemble Left Side Panel A2 to Small Divider A6 using Camlocks B1 and Bottom Panel A5 using Camlocks B1 and Wood Dowels B2..
- Step 5: Assemble Right Side Panel A3 to Shelves A13