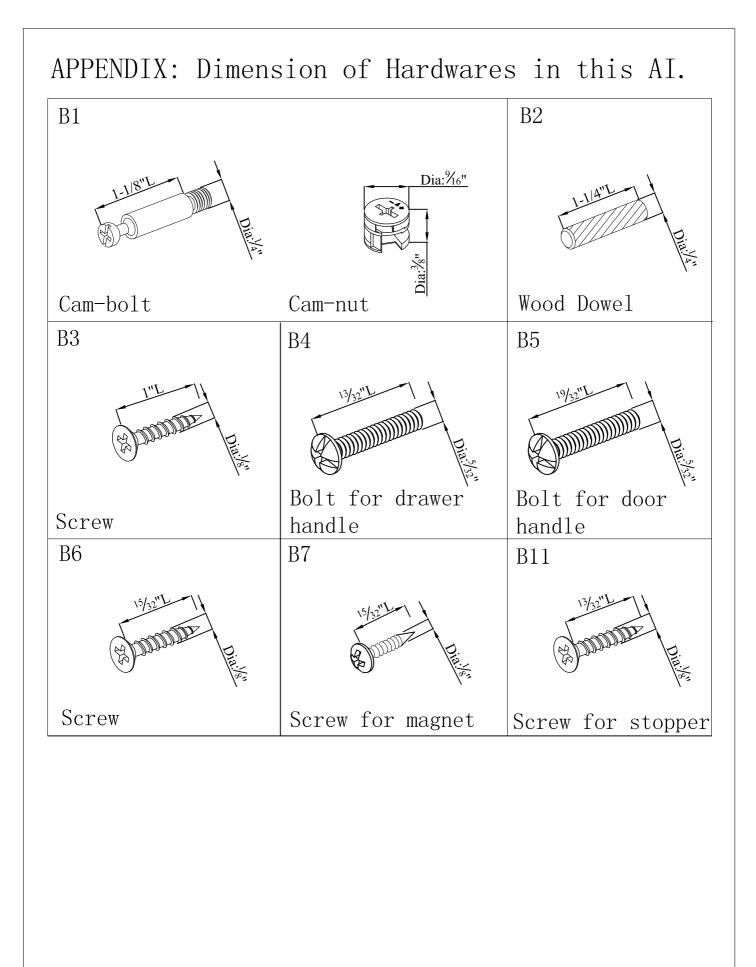

-Page 2 of 9-

-page 3 of 9-

Step 1: Attach Stopper B11 to the top of Small Divider A6 using included screw. Step 2: Assemble Small Divider A6 and Shelves A13 to Middle Divider A4 using Camlocks B1

- Step 4: Assemble Left Side Panel A2 to Small Divider A6 using Camlocks B1 and Bottom Panel A5 using Camlocks B1 and Wood Dowels B2..
- Step 5: Assemble Right Side Panel A3 to Shelves A13 using Camlocks B1 and Bottom panel A5 using Camlocks B1 and Wood Dowels B2.

Step 8: Assemble Top Panel A1 to Side Panels A2 &A3 and Middle Divider A4 using Camlocks B1 and Wood Dowels B2 .

Step 16: Insert Shelf Support B8 into the holes on Left Side Panel A2 and Middle Divider A4. Then put Adjustable Shelf A12 onto Shelf Support B8.