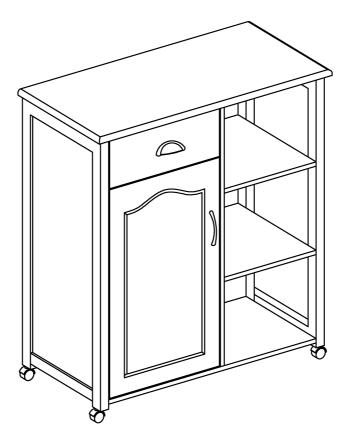

## ASSEMBLY INSTRUCTIONS



## NOTE TO CUSTOMERS:

- For ease and speed of assembly we recommend that before you commence each step of the assembly that you identify all the parts required to complete that step.
- We recommend that where possible you allow sufficient space to assemble the item as close as possible to the place where it will be once assembled.
- For the protection of your furniture we recommend that the product is placed on protected surfaces during assembly to prevent any damage.
- During assembly do not over tighten, as this may damage the product.
- Please ensure you retain all the product packaging until the item completely assembled.
- Please periodically check all fittings and re-tighten as necessary.
- Please never allow any liquids to remain on your furniture as absorption can cause the wood