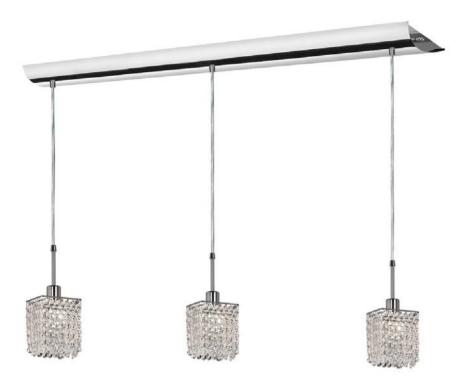

## 1280SQ-34L-PC - 3LT Sq Pend PC Clr Cry

3 Lite Polished Chrome Square Crystal Pendant Rectangular Canopy Crystal Cube

| Height<br>Width/Length<br>Depth<br>Weight                                                               | 5<br>4.5<br>4.5<br>18            | No. of Bulbs<br>LED<br>Total Wattage                            | 3<br>Yes<br>120W                                    |
|---------------------------------------------------------------------------------------------------------|----------------------------------|-----------------------------------------------------------------|-----------------------------------------------------|
| Body Material<br>Finish/Color                                                                           | Metal/Crystal<br>Polished Chrome | Second Material<br>Second Finish/Color<br>Second Type of Finish | Steel<br>Polished Chrome<br>Electroplated           |
| Bulb 1 Amount<br>Bulb 1 Base Type<br>Bulb 1 Max Watt.<br>Bulb 1 Included<br>Bulb 1 Lumens<br>Bulb 1 CRI | 3<br>G9<br>40W<br>No             | Rated For<br>Voltage<br>Approval<br>Warranty                    | Dry Location<br>120V<br>cUL or equivalent<br>1 Year |