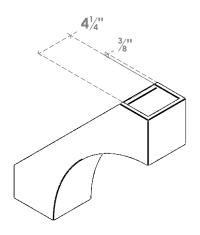

## ITEM NUMBER: BRCPC050X18000X18000WTL

5"W X 18"D X 18"H WESTLAKE ARCHITECTURAL GRADE PVC CLOSED BRACE

**SIDE PROFILE** 

**FRONT PROFILE** 

**ISOMETRIC** 

GENERATED DATE: 04/06/2023

EKENA MILLWORK 2300 WEST MAIN ST. CLARKSVILLE, TX 75426 TOLL FREE: 866-607-0453 WWW.EKENAMILLWORK.COM NOTES