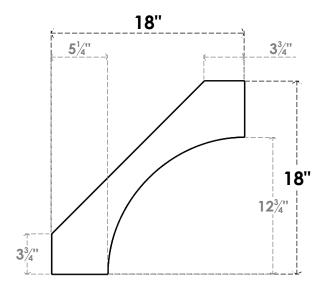

## ITEM NUMBER: BRCPC050X18000X18000WTL

5"W X 18"D X 18"H WESTLAKE ARCHITECTURAL GRADE PVC CLOSED BRACE

**SIDE PROFILE** 

**FRONT PROFILE** 

**ISOMETRIC** 

GENERATED DATE: 04/06/2023

EKENA MILLWORK 2300 WEST MAIN ST. CLARKSVILLE, TX 75426 TOLL FREE: 866-607-0453 WWW.EKENAMILLWORK.COM NOTES