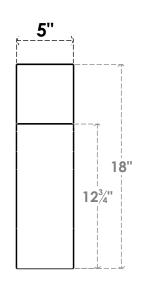

## ITEM NUMBER: BRCPC050X18000X18000WTL

5"W X 18"D X 18"H WESTLAKE ARCHITECTURAL GRADE PVC CLOSED BRACE

**SIDE PROFILE** 

**FRONT PROFILE** 

**ISOMETRIC** 

GENERATED DATE: 04/06/2023

EKENA MILLWORK 2300 WEST MAIN ST. CLARKSVILLE, TX 75426 TOLL FREE: 866-607-0453 WWW.EKENAMILLWORK.COM NOTES