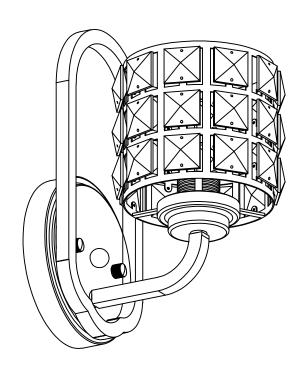

ITEM NO.: S5001BK-BS01 FIXTURE ASSEMBLY STEPS:

| DESCRIPTION                               | PICTURE | CODE | QTY   |
|-------------------------------------------|---------|------|-------|
| Mounting Plate with<br>+Screws+Canopy Nut |         | 1/5  | 1/SET |
| Mounting Box Screw                        |         | 2    | 2 PCS |
| P3 Wiring Cap                             |         | 4    | 2PCS  |
| Shade                                     |         | 6    | 1PCS  |
| Lamp Body                                 |         | 3/7  | 1 SET |

## FIXTURE ASSEMBLY STEPS:

ITEM NO.: S5001BK-BS01

110-120V/60HZ E26 1\*MAX 60W TYPE A (Do not contain light bulb)

- 1. AC110-120V,50-60Hz. The Max. lamps is 60W TYPE A Bulb.
- 2. Avoid to scratch the surface of lighting and the wires when install it.
- Connecting the neutral wire with the white wire, the live wire with the black wire, the earth wire with the earth symbol(L-L, N-N).
- 4. Don't install it to the ceiling before It's completely dry. the surrounding around must be ventilated and dry.
- 5. Keep away from acid, basicity objects and gases, clean with soft cloth, water washing is not allowed.
- 6. Be careful when you install glass lamp shade
- 7. The lighting must be installed by professional electrician and used indooronly.
- 8. Please keep attention to cut off the power supply when installing, cleaning and replacing bulb.