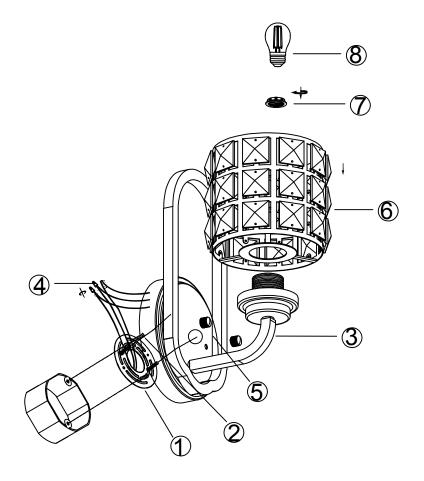

ITEM NO.: S5001BK-BS01 FIXTURE ASSEMBLY STEPS:

| DESCRIPTION                               | PICTURE | CODE | QTY   |
|-------------------------------------------|---------|------|-------|
| Mounting Plate with<br>+Screws+Canopy Nut |         | 1/5  | 1/SET |
| Mounting Box Screw                        |         | 2    | 2 PCS |
| P3 Wiring Cap                             |         | 4    | 2PCS  |
| Shade                                     |         | 6    | 1PCS  |
| Lamp Body                                 |         | 3/7  | 1 SET |

## CANOPY MOUNTING & WIRE CONNECTION ASSEMBLY STEPS:

Attach(N),(P) to achieve overall desired length.
Una(N),(P) para lograr la longitud deseada.
Joignez(N),(P) pour obtenir la Longueur voulue.

## WHITE SUPPLY WHITE, MARKED OR RIBBED FIXTURE WIRE UL LISTED WIRE NUTS BLACK SUPPLY BLACK OR SMOOTH WIRE FIXTURE WIRE BARE COPPER BARE COPPER OR GREEN GROUND WIRE FROM SUPPLY OR GREEN FIXTURE GROUND WIRE OR GREEN FIXTURE GROUND WIRE OR GREEN GROUND SCREW

## FIXTURE ASSEMBLY STEPS:

ITEM NO.: S5001BK-BS01

110-120V/60HZ E26 1\*MAX 60W TYPE A (Do not contain light bulb)

- 1. AC110-120V,50-60Hz. The Max. lamps is 60W TYPE A Bulb.
- 2. Avoid to scratch the surface of lighting and the wires when install it.
- Connecting the neutral wire with the white wire, the live wire with the black wire, the earth wire with the earth symbol(L-L, N-N).
- 4. Don't install it to the ceiling before It's completely dry. the surrounding around must be ventilated and dry.
- 5. Keep away from acid, basicity objects and gases, clean with soft cloth, water washing is not allowed.
- 6. Be careful when you install glass lamp shade
- 7. The lighting must be installed by professional electrician and used indooronly.
- 8. Please keep attention to cut off the power supply when installing, cleaning and replacing bulb.