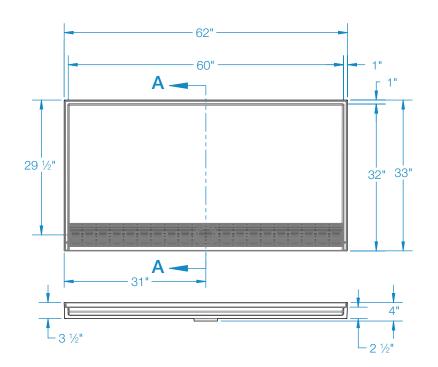

## COMPRESSION-MOLDED SOLID SURFACE SHOWER BASE

Exterior Dimensions: 62W x 33D x 3 1/2H Interior Dimensions: 60W x 32D x 3/4H

## SWB6234TR.75

Exterior Dimensions: 62W x 33D x 3 1/2H
Interior Dimensions: 60W x 32D x 3/4H
inches

Installation instructions can be found on the Comfort Designs website.

 $FEATURES \ \ \, \text{Dimensional Tolerance} \,\, \pm \,\, \text{\%"}. \, \text{Dimensions needed for site preparation should be measured from the unit. Comfort Designs assumes no responsibility for preparatory work.}$ 

## **DIMENSIONS**

| Specifications                  | inches      |
|---------------------------------|-------------|
| Width:                          | 62          |
| Depth:                          | 33          |
| Height:                         | 3 ½         |
| Enclosure Opening:              | 60          |
| Drain Rough-In (from Back Wall) | 29 <b>½</b> |
| Drain Rough-In (from Side Wall) | 31 1/8      |

## FRAMING DIMENSIONS inches

| Type   | D<br>Depth | <b>W</b><br>Width | Α      | В      | С                                      |
|--------|------------|-------------------|--------|--------|----------------------------------------|
| Alcove | 33         | 62 1/4            | Boxout | 31 1/8 | 29 <b>½</b>                            |
|        | D          |                   | C      | B A    | —————————————————————————————————————— |