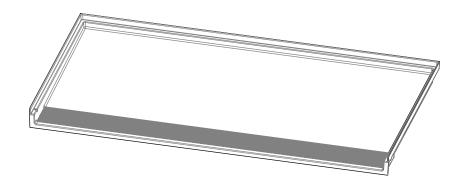

# SWB6234TR.75 ROLL-IN

## Sollus ProTrench

## COMPRESSION-MOLDED SOLID SURFACE SHOWER BASE

Exterior Dimensions: 62W x 33D x 3 1/2H Interior Dimensions: 60W x 32D x 3/4H

## **FEATURES**

- Compression-molded solid surface with glass reinforcement technology
- Low threshold entry
- Patented wall-to-wall trench system with attractive 304 stainless grate
- Impact, chemical and mold resistant
- Pebbled, textured bottom surface
- Coordinates with other Solid Surface shower systems
- 30-year warranty\*