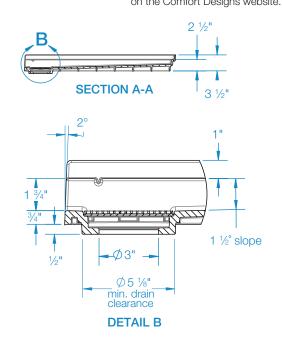

## SWB6234TR.75

Exterior Dimensions: 62W x 33D x 3 1/2H
Interior Dimensions: 60W x 32D x 3/4H
inches

Installation instructions can be found on the Comfort Designs website.

 $FEATURES \ \ \, \text{Dimensional Tolerance} \,\, \pm \,\, \text{\%"}. \, \text{Dimensions needed for site preparation should be measured from the unit. Comfort Designs assumes no responsibility for preparatory work.}$ 

## **DIMENSIONS**

| Specifications                  | inches      |
|---------------------------------|-------------|
| Width:                          | 62          |
| Depth:                          | 33          |
| Height:                         | 3 ½         |
| Enclosure Opening:              | 60          |
| Drain Rough-In (from Back Wall) | 29 <b>½</b> |
| Drain Rough-In (from Side Wall) | 31 1/8      |

## FRAMING DIMENSIONS inches

| Type   | D<br>Depth | <b>W</b><br>Width | Α      | В      | С                                      |
|--------|------------|-------------------|--------|--------|----------------------------------------|
| Alcove | 33         | 62 1/4            | Boxout | 31 1/8 | 29 <b>½</b>                            |
|        | D          |                   | C      | B A    | —————————————————————————————————————— |