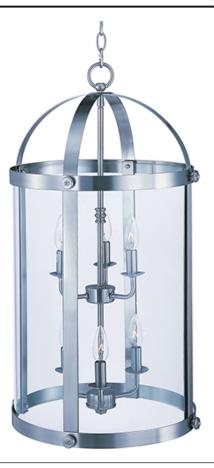

## **PRODUCT DESCRIPTION**

Stately as old southern mansions, the Tara collection of entry lanterns is available in choice of Oil Rubbed Bronze or a more contemporary Satin Nickel. Curved Clear glass panels add authentic accents to these timeless fixtures.

## **FINISHES OPTION**

Bronze Satin Nickel

GLASS Clear CL

MATERIAL Steel

RATINGS Dry Location

ADDITIONAL **OPERATING TEMPERATURE:** -20°C (-4°F), 40°C (104°F)

Always consult a qualified electrician before installing any lighting product.