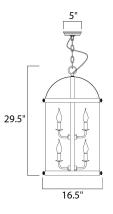

|     | CUID | -  |      |  |
|-----|------|----|------|--|
| MEA | 201  | EM | ENIS |  |

DIMENSION

CANOPY

: 16.5" W x 29.5" H : 5" W 5" L