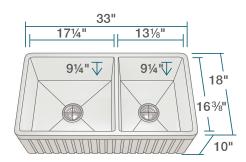

# René

R10-3003

Double Bowl Offset Fireclay Apron Front Sink UPC: 841412151429

## **FEATURES**

- Farmhouse-Style/Apron Sink Installation
- All-Natural Materials Eco-Friendly and Recyclable
- Center Drain
- Stain Resistant

- Scratch Resistant
- Lifetime Warranty
- Fits Standard 3 1/2" Drain
- · Reversible Design: Smooth or Fluted

#### **ACCESSORIES**





## **FIRECLAY**

Our Fireclay sinks are both durable and elegant. The timeless vintage inspired apron style is reversible; fluted on one side and smooth on the other. Our bowl configurations offer modern functionality and classic beauty. Fireclay by nature is rust-proof and heat resistant, as well as chip, scratch, and stain resistant. Fireclay composition also reduces sink noises to a minimum.

### **DIMENSIONS**



www.renesinks.com 872.241.0016 sales@renesinks.com