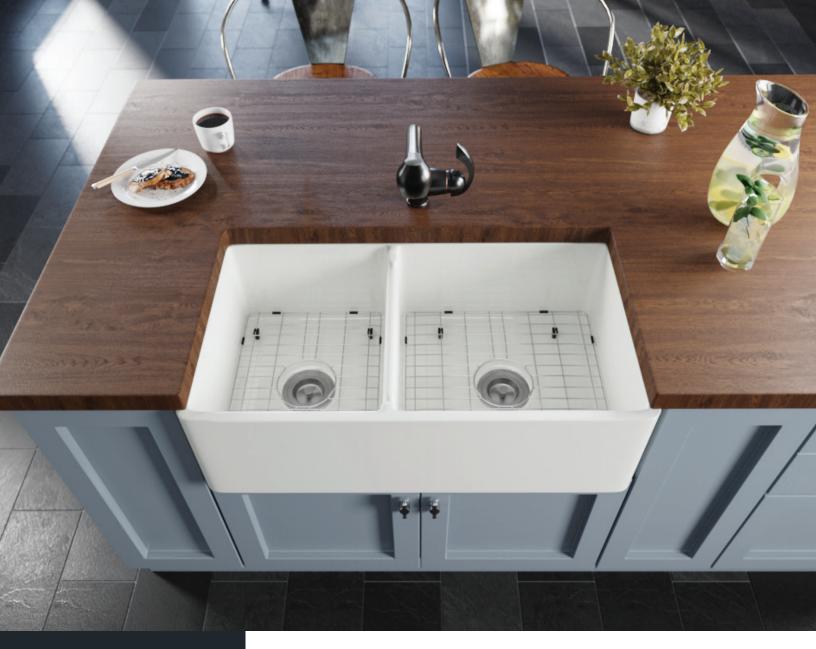

# René

R10-3003

Double Bowl Offset Fireclay Apron Front Sink UPC: 841412151429

## **FEATURES**

- Farmhouse-Style/Apron Sink Installation
- All-Natural Materials Eco-Friendly and Recyclable
- Center Drain
- Stain Resistant

- Scratch Resistant
- Lifetime Warranty
- Fits Standard 3 1/2" Drain
- · Reversible Design: Smooth or Fluted

## **FIRECLAY**

Our Fireclay sinks are both durable and elegant. The timeless vintage inspired apron style is reversible; fluted on one side and smooth on the other. Our bowl configurations offer modern functionality and classic beauty. Fireclay by nature is rust-proof and heat resistant, as well as chip, scratch, and stain resistant. Fireclay composition also reduces sink noises to a minimum.