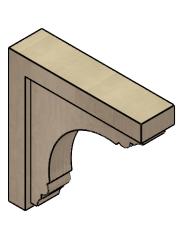

### ITEM NUMBER: CORU03X12X12WARRCPR

3"W X 12"D X 12"H SERIES 1 THIN WARREN ROUGH CEDAR TIMBERTHANE FAUX WOOD CORBEL, PRIMED

# **ISOMETRIC**

**EKENA MILLWORK** 2300 WEST MAIN ST. CLARKSVILLE, TX 75426 TOLL FREE: 866-607-0453 WWW.EKENAMILLWORK.COM

GENERATED DATE: 01/28/2023

- 1. INSTALLATION TO BE COMPLETED IN ACCORDANCE WITH MANUFACTURER'S SPECIFICATIONS.
  2. DRAWING MAY NOT BE TO SCALE
  3. THIS DRAWING IS INTENDED FOR DESIGN AND PLANNING PURPOSES ONLY.
  4. ALL INFORMATION CONTAINED HEREIN WAS CURRENT AT THE TIME OF DEVELOPMENT BUT MUST BE REVIEWED AND APPROVED BY THE PRODUCT MANUFACTURER TO BE CONSIDERED ACCURATE.
- 5. TIMBERTHANE ARCHITECTURAL PRODUCTS ARE MADE FROM HIGH DENSITY URETHANE AND COME FACTORY PRIMED