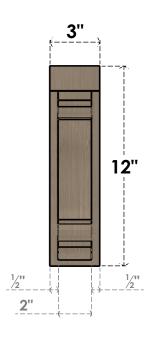

### ITEM NUMBER: CORU03X12X12WARRCPR

3"W X 12"D X 12"H SERIES 1 THIN WARREN ROUGH CEDAR TIMBERTHANE FAUX WOOD CORBEL, PRIMED

# FRONT PROFILE