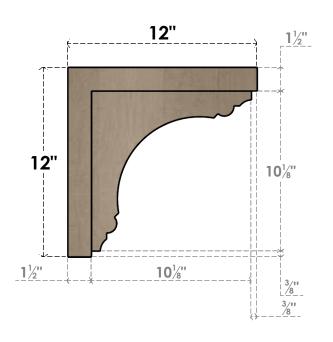

### ITEM NUMBER: CORU03X12X12WARRCPR

3"W X 12"D X 12"H SERIES 1 THIN WARREN ROUGH CEDAR TIMBERTHANE FAUX WOOD CORBEL, PRIMED

## SIDE PROFILE