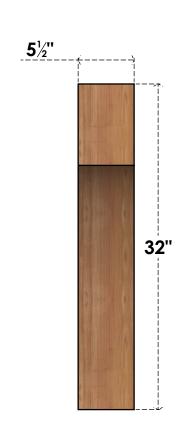

## BRC06X26X32WTL00SWR

5 1/2"W X 26"D X 32"H WESTLAKE SMOOTH BRACE, WESTERN RED CEDAR

## SIDE