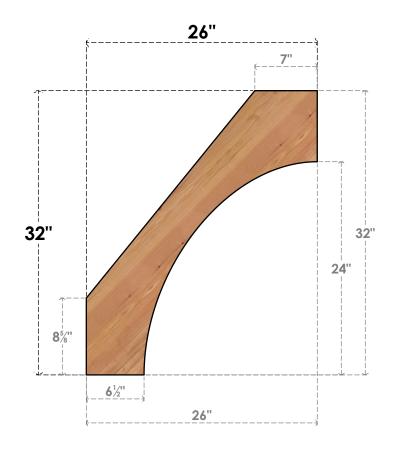

## BRC06X26X32WTL00SWR

5 1/2"W X 26"D X 32"H WESTLAKE SMOOTH BRACE, WESTERN RED CEDAR

## **FRONT**

**EKENA MILLWORK** 2300 WEST MAIN ST. CLARKSVILLE, TX 75426 TOLL FREE: 866-607-0453 WWW.EKENAMILLWORK.COM