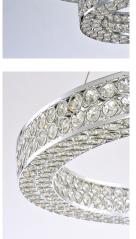

## **PRODUCT DESCRIPTION**

Frames of metal rings encased with Beveled Crystal Jewels, are finished in Polished Chrome. Suspended by cables as if floating In air, these rings cast rainbows of light when illuminated by the Integrated LED.

## FINISHES OPTION

Polished Chrome

GLASS Beveled Crystal BC

MATERIAL Steel, Crystal

RATINGS cETLus Dry Location

ADDITIONAL RATED LIFE 40000 Hours OPERATING TEMPERATURE: -20°C (-4°F), 40°C (104°F)

Always consult a qualified electrician before installing any lighting product.