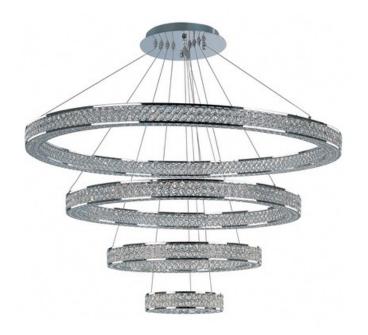

## **PRODUCT DESCRIPTION**

Frames of metal rings encased with Beveled Crystal Jewels, are finished in Polished Chrome. Suspended by cables as if floating In air, these rings cast rainbows of light when illuminated by the Integrated LED.

## **MEASUREMENTS**

BULB

CRI

DIMENSION : 40" L x 40" W x 2.75" H : 118" OAH MAX OAH CANOPY : 11" W x 1.75" H x 11" L HANGING WEIGHT : 32.84 lb LAMPING INPUT VOLTAGE : 120V LUMENS : 3,360 Rated : 4 x 48W LED PCB Integrated , 48W Total **BULB INCLUDED** : (Integrated) DIMMABLE : Triac CL : 80+ CRI COLOR\_TEMP : 3000K