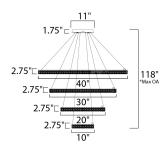

\*max overall height

## **MEASUREMENTS**

BULB

CRI

DIMENSION : 40" L x 40" W x 2.75" H : 118" OAH MAX OAH CANOPY : 11" W x 1.75" H x 11" L HANGING WEIGHT : 32.84 lb LAMPING INPUT VOLTAGE : 120V LUMENS : 3,360 Rated : 4 x 48W LED PCB Integrated , 48W Total **BULB INCLUDED** : (Integrated) DIMMABLE : Triac CL : 80+ CRI COLOR\_TEMP : 3000K