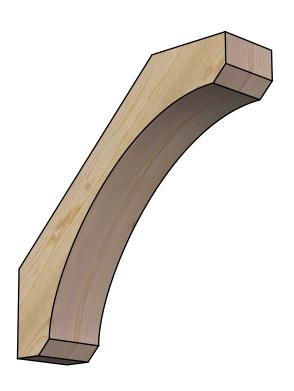

## BRC06X24X24LEC00RDF

6"W X 24"D X 24"H LEGACY ROUGH SAWN BRACE, DOUGLAS FIR

SIDE