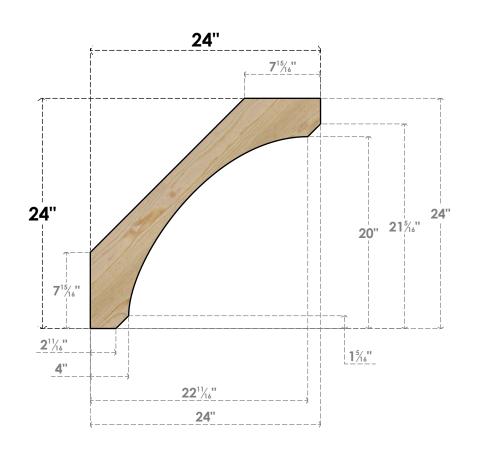

## BRC06X24X24LEC00RDF

6"W X 24"D X 24"H LEGACY ROUGH SAWN BRACE, DOUGLAS FIR

SIDE

## **NOTES**

- 1. INSTALLATION TO BE COMPLETED IN ACCORDANCE WITH MANUFACTURER'S SPECIFICATIONS.
  2. DRAWING MAY NOT BE TO SCALE
- 3. THIS DRAWING IS INTENDED FOR DESIGN AND PLANNING PURPOSES ONLY.
- 4. ALL INFORMATION CONTAINED HEREIN WAS CURRENT AT THE TIME OF DEVELOPMENT BUT MUST BE REVIEWED AND APPROVED BY THE PRODUCT MANUFACTURER TO BE CONSIDERED ACCURATE.
- 5. PRODUCTS ARE NOT KILN DRIED. THIS ITEM IS UNIQUE AND WILL CONTAIN THE NATURAL VARIATIONS THAT THE WOOD SPECIES OFFERS. THIS MAY RESULT IN VARIATIONS UP TO 1/4"