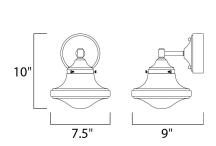

## MEASUREMENTS

DIMENSION CANOPY HANGING WEIGHT LAMPING INPUT VOLTAGE LUMENS BULB BULB INCLUDED DIMMABLE CRI

COLOR\_TEMP

: 3000K

: 7.5" W x 10" H x 9" Ext : 4.96" W x 2.44" H x 4.96" L /EIGHT : 2.09 lb AGE : 120V : 690 Rated : 1 x 9W LED PCB Integrated , 9W Total DED : (Integrated) : Triac CL : 90+ CRI