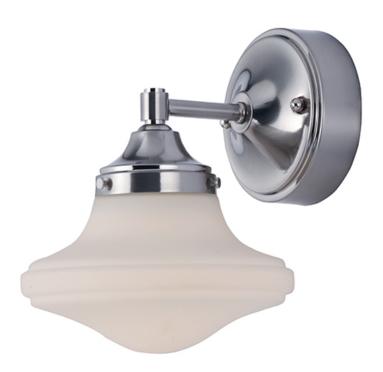

## **PRODUCT DESCRIPTION**

This classic look was updated with modern day styling and technology. Tubular metal frames finished in Satin Nickel support school house glass shades in Satin White. Powered by dimmable LED modules this collection is the perfect marriage of ageless styling and space age technology.

## FINISHES OPTION

Satin Nickel

GLASS Satin White SW

MATERIAL Steel, Opal Glass

RATINGS CETLus Dry Location

ADDITIONAL INSTALL UP/DOWN: Up/Down OPERATING TEMPERATURE: -20°C (-4°F), 40°C (104°F)

Always consult a qualified electrician before installing any lighting product.