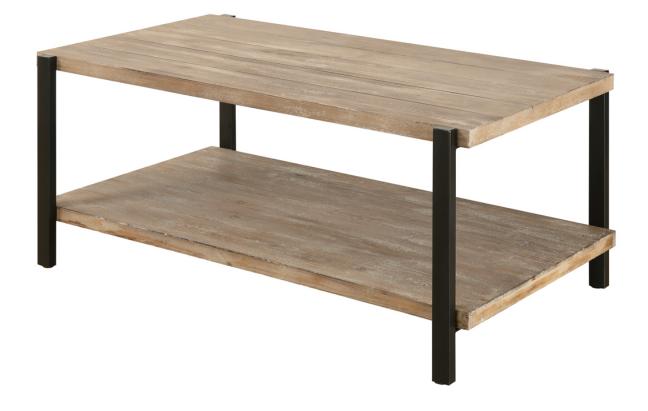

## CONVENIENCE CONCEPTS WYOMING LARGE COFFEE TABLE 227582



## **ASSEMBLY INSTRUCTIONS**

We have designed our furniture with you, the customer in mind. Our clear, easy to follow, step by step instructions will guide you through the project from start to finish. Feel confident that this will be a fun and rewarding project. The final product will be a quality piece of furniture that will go together smoothly and give years of enjoyment.



Please do not return to the store Broken or missing parts? Need help with assembly? If you have any questions just call 1-800-468-6447 or email us at parts@convenience-concepts.com