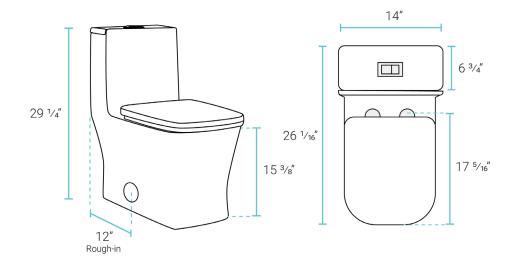

### Installation:

- Floor mount
- Standard 14" rough-in

## Specifications:

- N.W: 107.82 lb.

- L: 26 <sup>1</sup>/<sub>16</sub>" x W: 14" x H: 29 <sup>1</sup>/<sub>4</sub>"