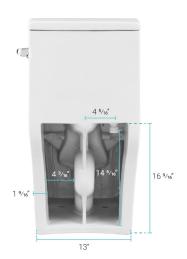

# Concorde

# One-Piece Toilet SM-1T102



#### **Included Parts:**

- QQ Feet: SM-QQF01

- Quick-Release Seat: SM-QRS06

- Tank Lid: SM-TTL06- Fill Valve: SM-TPT04- Flush Valve: SM-TPT06

- Dual-Flush Push Button: SM-TPT18

- Side Bolt Covers: SM-TPT99

- Wax Ring & Toilet Bolts: SM-TPT01



#### Features:

- One-piece, seamless, easy-to-clean design
- Glazed ceramic, skirted trapway
- Square bowl
- Standard 15.5" bowl height
- Dual, gravity flush 1.1/1.6 GPF
- Quick-release, soft-close seat

### Installation:

- Floor mount
- Standard 14" rough-in

#### Colors & Finishes:

☐ White: SM-1T102

## Specifications:

- N.W: 107.82 lb.

- L: 26 <sup>1</sup>/<sub>16</sub>" x W: 14" x H: 29 <sup>1</sup>/<sub>4</sub>"