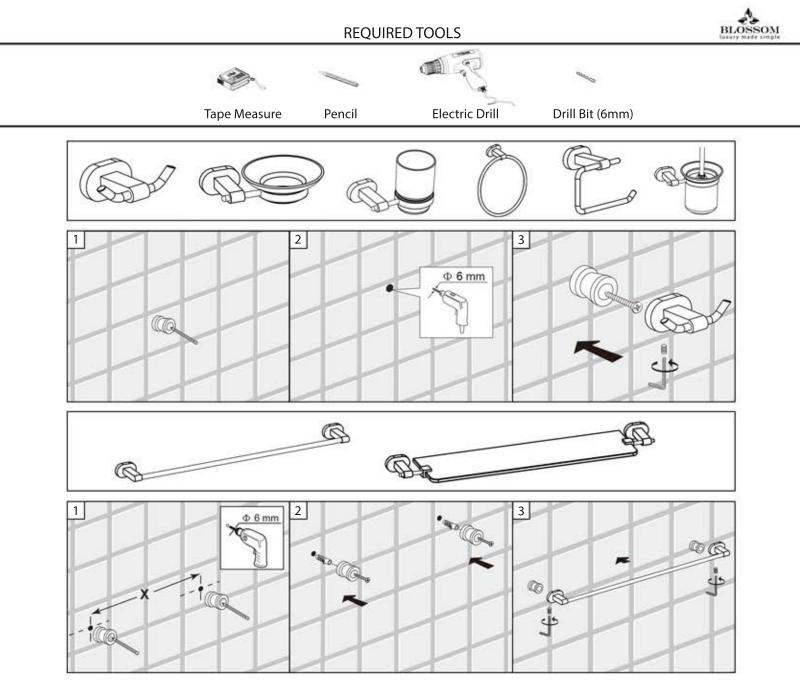

## A WARNING!

Use caution when drilling into walls to avoid drilling into electrical and plumbing lines hidden within wall.