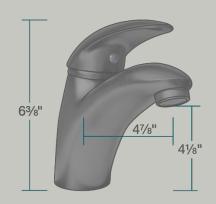

# **Accessories** No Available

2 3/8" x 4 7/8" x 6 3/8" 1-Hole Installation Ceramic Disc Cartridge Completely Pressure Tested **ADA** Approved Constructed of Lead-Free Materials Complies with NSF Standards **SDWA Compliant** Water Sense Certified cUPC Certified (Uniform Plumbing Code) Limited Lifetime Warranty Antique Bronze Finish