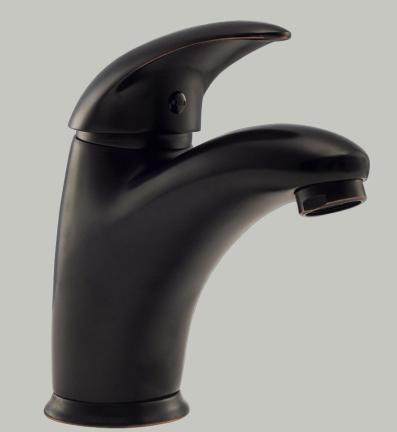

## 722-ABR Single Handle Bathroom Faucet

# **Accessories** No Available

2 3/8" x 4 7/8" x 6 3/8" 1-Hole Installation Ceramic Disc Cartridge Completely Pressure Tested **ADA** Approved Constructed of Lead-Free Materials Complies with NSF Standards **SDWA Compliant** Water Sense Certified cUPC Certified (Uniform Plumbing Code) Limited Lifetime Warranty Antique Bronze Finish