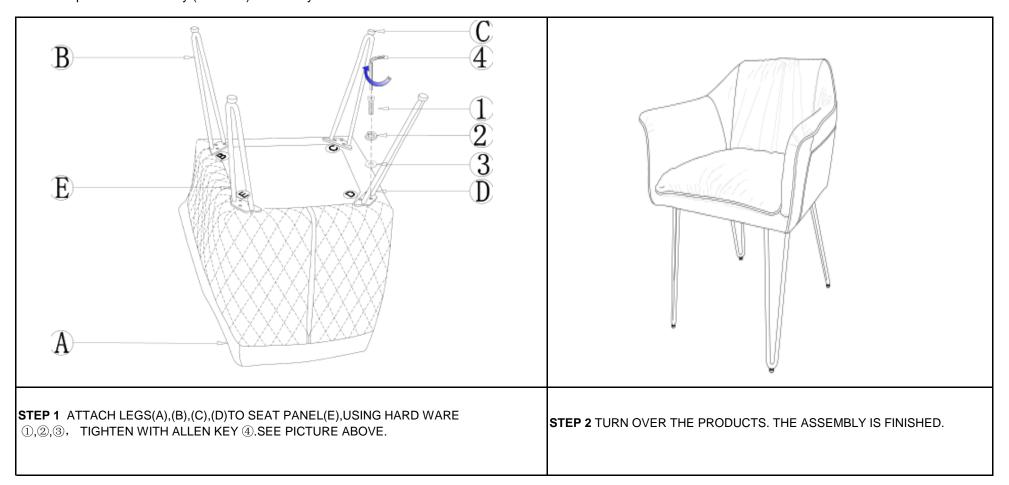

## **Part List and Hardware List**

| PIECE | DESCRIPTION     | PICTURE | QUANTITY |
|-------|-----------------|---------|----------|
| A     | Front Leg Leg   |         | 1×       |
| В     | Front Right Leg |         | 1×       |
| С     | Back Left Leg   |         | 1×       |
| D     | Back Right Leg  |         | 1×       |
| E     | Seat Panel      |         | 1×       |
| ①     | Screw           | (9)     | 12×      |
| 2     | Lock Washer     |         | 12×      |
| 3     | Screw Washer    | 6       | 12×      |
| m     | Allen Key       |         | 1x       |