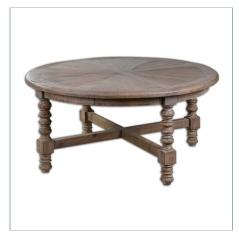

## **UTTERMOST**



## SAMUELLE END TABLE

ITEM #24346

Built of 100% reclaimed fir, this table features hand-worked turnings and a sunburst top. Showcasing the natural beauty and time-worn character of salvaged wood, slightly different shading, distress marks, and graining will occur. Solid wood will continue to move with temperature and humidity changes, which can result in small cracks and uneven surfaces, adding to its authenticity and character.

Designer:

Dimensions: 26 W X 26 H X 26 D (in)

Weight:

Ship Via:Small ParcelUPC Number:792977243466Assembly Instructions:Click Here

## Complementary Items



SAMUELLE COFFEE TABLE
24345 | 42 W X 20 H X 42 D (IN)