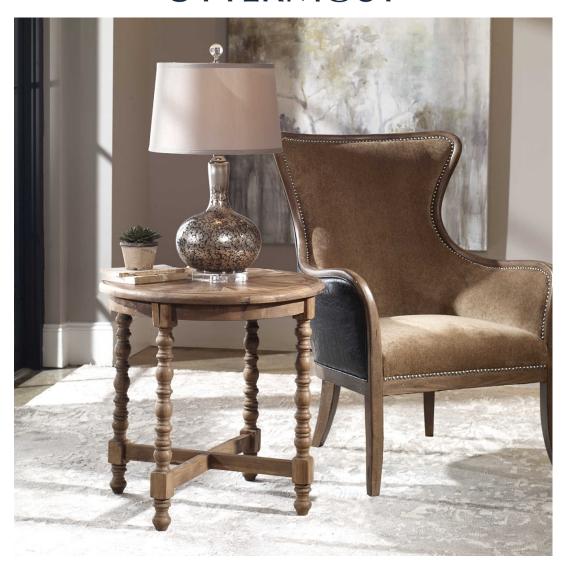

## SAMUELLE END TABLE

ITEM #24346

Built of 100% reclaimed fir, this table features hand-worked turnings and a sunburst top. Showcasing the natural beauty and time-worn character of salvaged wood, slightly different shading, distress marks, and graining will occur. Solid wood will continue to move with temperature and humidity changes, which can result in small cracks and uneven surfaces, adding to its authenticity and character.

Designer:

Dimensions: 26 W X 26 H X 26 D (in)

Weight:

Ship Via:Small ParcelUPC Number:792977243466Assembly Instructions:Click Here