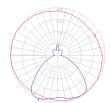

0123018A



## Design By

Adrien Gardère

#### Collection =

Design



#### Specifications —

| Lamp type         | LED-T             |
|-------------------|-------------------|
| Lamp              | max 2X75W E26/A19 |
| Lamp Included     | No                |
| Control type      | On/Off (On Cord)  |
| Input Voltage     | 120V              |
| Power consumption | N/A               |
| Ballast           | N/A               |

#### Colors & Finishes =



## Materials =

- Base in painted zamac
- Stem in painted aluminum
- Diffuser in silk satin fabric

### Features & Accessories =

• Adjustable diffuser into three different positions

### Dimensions =



# Packaging =

1 Box

1 x 17" x 17" x 56-13/16" / 16.53 lbs - 43 cm x 43 cm x 144 cm / 7.5 kg

## Light distribution

### Diffused



# Luminaire weight =

10.58 lbs / 4.8 kg

# Warranty =

5 year Limited warranty

Red = Max Cd. Through Vertical plane
Blue = Max Cd. Through Horizontal plane