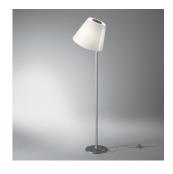

## Design By

Adrien Gardère

#### Collection =

Design

## Materials =

- Base in painted zamac
- Stem in painted aluminum
- Diffuser in silk satin fabric

### Features & Accessories =

• Adjustable diffuser into three different positions