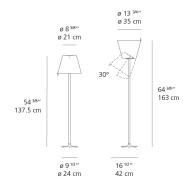

0123018A



## Design By

Adrien Gardère

#### Collection =

Design



#### Specifications —

| Lamp type         | LED-T             |
|-------------------|-------------------|
| Lamp              | max 2X75W E26/A19 |
| Lamp Included     | No                |
| Control type      | On/Off (On Cord)  |
| Input Voltage     | 120V              |
| Power consumption | N/A               |
| Ballast           | N/A               |

#### Colors & Finishes =



## Materials =

- Base in painted zamac
- Stem in painted aluminum
- Diffuser in silk satin fabric

### Features & Accessories =

• Adjustable diffuser into three different positions

### Dimensions =



# Packaging =

1 Box

1 x 17" x 17" x 56-13/16" / 16.53 lbs - 43 cm x 43 cm x 144 cm / 7.5 kg

## Light distribution

### Diffused



# Luminaire weight =

10.58 lbs / 4.8 kg

# Warranty =

5 year Limited warranty

Red = Max Cd. Through Vertical plane
Blue = Max Cd. Through Horizontal plane