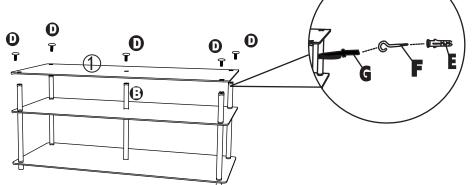

## Step 3

- 1.Place Glass panel ① on Short Pole 🖪 .
- 2.Insert Cap into Short Pole as shown.
- 3.Drill hole slightly smaller than anchor into drywall and gently tap anchor into hole.
  4.Insert eyelet screw into anchor and fasten unit to wall
- using cable tie.
- 5. Finish and enjoy!