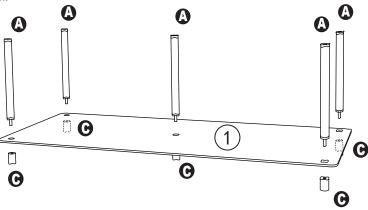

#### Step 1

- 1.Place Glass panel 1 on Foot **G**.
- 2.Insert Long Pole **(2)** into feet as shown.