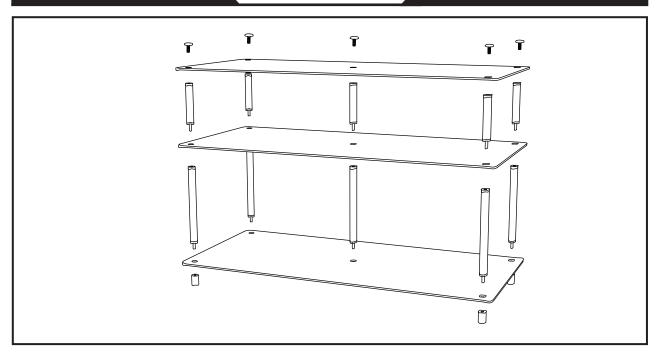

# **Exploded Views**

#### Step 1

- 1.Place Glass panel 1 on Foot **G**.
- 2.Insert Long Pole **(2)** into feet as shown.

#### Step 2

- 1.Place Glass panel (1) on Long Pole (A).
- 2.Insert Short Pole (3) into Long Pole (A) as shown.

## Step 3

- 1.Place Glass panel ① on Short Pole 🖪 .
- 2.Insert Cap into Short Pole as shown.
- 3.Drill hole slightly smaller than anchor into drywall and gently tap anchor into hole.
  4.Insert eyelet screw into anchor and fasten unit to wall
- using cable tie.
- 5. Finish and enjoy!