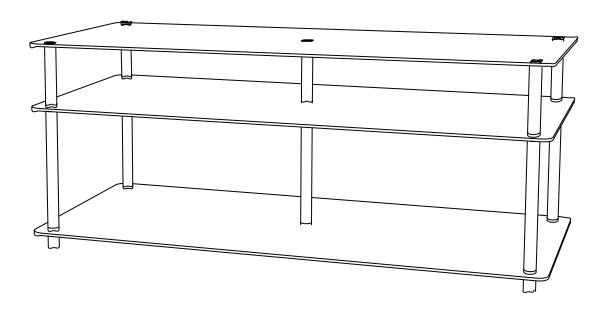

# CONVENIENCE

# GLASS COFFEE TABLE 157459



#### **ASSEMBLY INSTRUCTIONS**

We have designed our furniture with you, the customer in mind. Our clear, easy to follow, step by step instructions will guide you through the project from start to finish. Feel confident that this will be a fun and rewarding project. The final product will be a quality piece of furniture that will go together smoothly and give years of enjoyment.



Please do not return to the store

Broken or missing parts?

Need help with assembly?

If you have any questions just call 1-800-468-6447 or email us at parts@convenience-concepts.com



Use **ONLY** as directed. Product warranty is voided by altering product.

### **Hardware List**



### **Panel List**



# **Exploded Views**



#### Step 1

- 1.Place Glass panel 1 on Foot **G**.
- 2.Insert Long Pole **(2)**