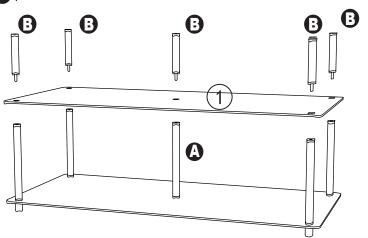

#### Step 2

- 1.Place Glass panel (1) on Long Pole (A).
- 2.Insert Short Pole (3) into Long Pole (A) as shown.