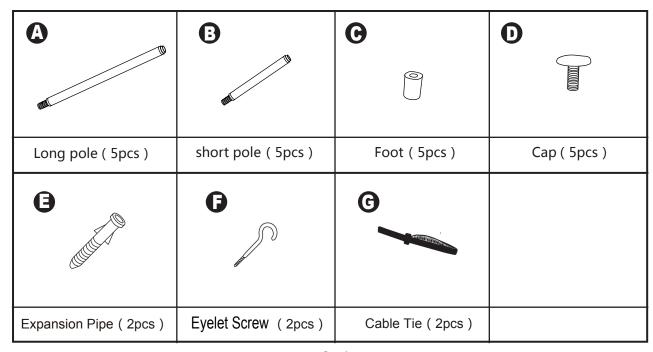

### **Hardware List**

#### Step 1

- 1.Place Glass panel 1 on Foot **G**.
- 2.Insert Long Pole **(2)** into feet as shown.

#### Step 2

- 1.Place Glass panel (1) on Long Pole (A).
- 2.Insert Short Pole (3) into Long Pole (A) as shown.

## Step 3

- 1.Place Glass panel ① on Short Pole 🖪 .
- 2.Insert Cap into Short Pole as shown.
- 3.Drill hole slightly smaller than anchor into drywall and gently tap anchor into hole.
  4.Insert eyelet screw into anchor and fasten unit to wall
- using cable tie.
- 5. Finish and enjoy!